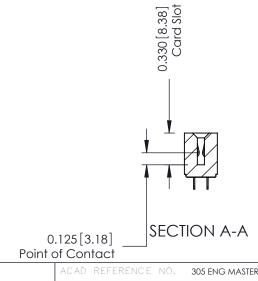

**Mounting Option Contact Detail** 521-P.C. Tail .037x.013(0.94x0.33) - Tail LG.=.125(3.18) 01-No Mounting Lugs .156 [3.96] Contact Spacing x .140 [3.56] Row Spacing - 0.343[8.71] Card Slot Accepts - .054 (1.37) to .070 (1.78) Thick P.C. Board 0.156 [3.96] — 1.880 [47.75] — 2.026[51.46] -