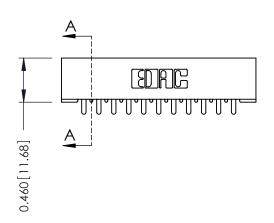

**Mounting Option Contact Detail** 521-P.C. Tail .037x.013(0.94x0.33) - Tail LG.=.125(3.18) 01-No Mounting Lugs .156 [3.96] Contact Spacing x .140 [3.56] Row Spacing - 0.343[8.71] Card Slot Accepts - .054 (1.37) to .070 (1.78) Thick P.C. Board 0.156 [3.96] — 1.880 [47.75] — 2.026[51.46] -