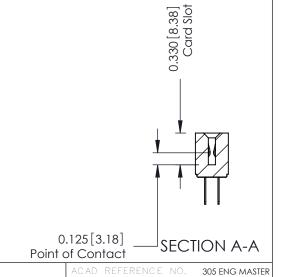

**Mounting Option Contact Detail** 500-Wire Hole .087x.013(2.21x0.33) - Tail LG.=.282(7.16) 01-No Mounting Lugs .156 [3.96] Contact Spacing x .140 [3.56] Row Spacing - 0.343[8.71] Card Slot Accepts .054 (1.37) to .070 (1.78) Thick P.C. Board 0.156 [3.96] - 1.880 [47.75] *-*2.026[51.46] -