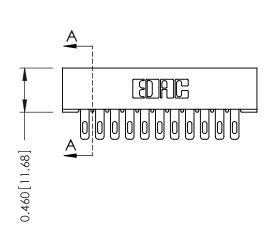

**Mounting Option Contact Detail** 500-Wire Hole .087x.013(2.21x0.33) - Tail LG.=.282(7.16) 01-No Mounting Lugs .156 [3.96] Contact Spacing x .140 [3.56] Row Spacing - 0.343[8.71] Card Slot Accepts .054 (1.37) to .070 (1.78) Thick P.C. Board 0.156 [3.96] - 1.880 [47.75] *-*2.026[51.46] -