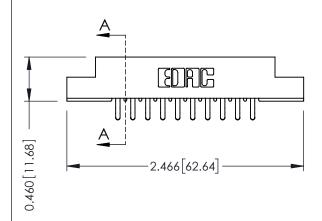

**See Accompanying Page for: Mounting Options** 

0.330 [8.38] Card Slot SECTION A-A 0.125[3.18] Point of Contact

305 / 315 / 355 Card Edge Connector Part Number: 305-020-556-508

YOUR CONNECTION TO QUALITY & SERVICE