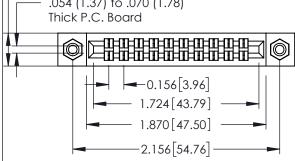

**Mounting Option** 08-#4-40 Unified Threaded Inserts - 0.343[8.71] Card Slot Accepts .054 (1.37) to .070 (1.78) Thick P.C. Board

**Contact Detail** 

556-Extender Board Bend (Code 520 Contacts) .156 [3.96] Contact Spacing x .140 [3.56] Row Spacing

**See Accompanying Page for: Mounting Options** 

0.330 [8.38] Card Slot SECTION A-A 0.125[3.18] Point of Contact

305 / 315 / 355 Card Edge Connector Part Number: 305-020-556-508

YOUR CONNECTION TO QUALITY & SERVICE