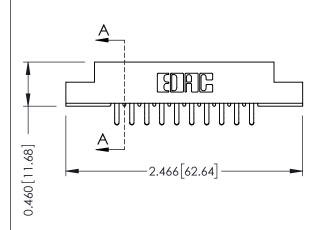

**Mounting Option Contact Detail** 04-.156 (3.96) Dia. Mounting Holes - 0.343[8.71] Card Slot Accepts .054 (1.37) to .070 (1.78) Thick P.C. Board 0.156 [3.96] - 1.724[43.79] -

> 1.870 [47.50] -2.156 54.76

**See Accompanying Page for: Mounting Options** 

556-Extender Board Bend (Code 520 Contacts) .156 [3.96] Contact Spacing x .140 [3.56] Row Spacing

305 / 315 / 355 Card Edge Connector Part Number: 305-020-556-504