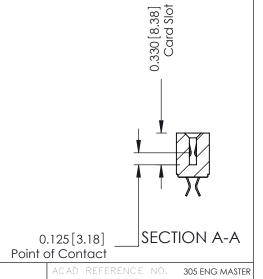

**Mounting Option Contact Detail** 04-.156 (3.96) Dia. Mounting Holes - 0.343[8.71] Card Slot Accepts .054 (1.37) to .070 (1.78) Thick P.C. Board 0.156 [3.96] - 1.724[43.79] -

> 1.870 [47.50] -2.156 54.76