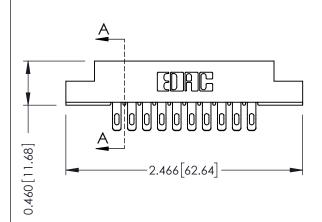

YOUR CONNECTION TO QUALITY & SERVICE

305 ENG MASTER J.LEE DATE: SEPT. 21/09 SHEET 1 OF 2 NTS

305 Assembly

SECTION A-A

0.330 [8.38] Card Slot