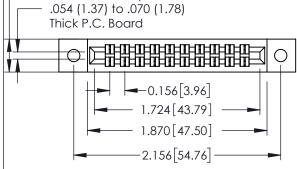

**Mounting Option** 02-.128 (3.25) Dia. Mounting Holes - 0.343[8.71] Card Slot Accepts .054 (1.37) to .070 (1.78) Thick P.C. Board