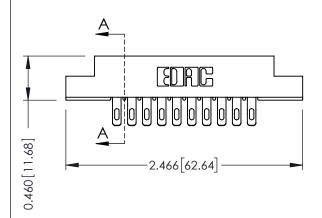

## **Contact Detail**

555-Extender Board Bend (Code 500 Contacts) .156 [3.96] Contact Spacing x .140 [3.56] Row Spacing

**See Accompanying Page for: Mounting Options** 

0.330 [8.38] Card Slot 0.125[3.18] SECTION A-A Point of Contact