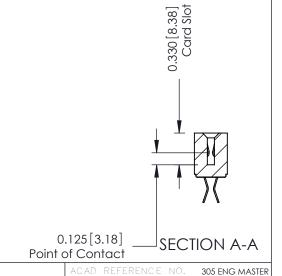

Mounting Option
01-No Mounting Lugs

555-Extender Board Bend (Code 500 Contacts)
.156 [3.96] Contact Spacing x .140 [3.56] Row Spacing

Card Slot Accepts
.054 (1.37) to .070 (1.78)
Thick P.C. Board

-0.156 [3.96]
-1.724 [43.79]
-1.870 [47.50]