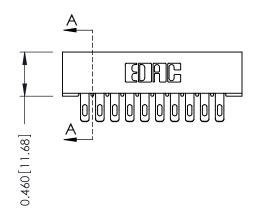

Mounting Option
01-No Mounting Lugs

555-Extender Board Bend (Code 500 Contacts)
.156 [3.96] Contact Spacing x .140 [3.56] Row Spacing

Card Slot Accepts
.054 (1.37) to .070 (1.78)
Thick P.C. Board

-0.156 [3.96]
-1.724 [43.79]
-1.870 [47.50]