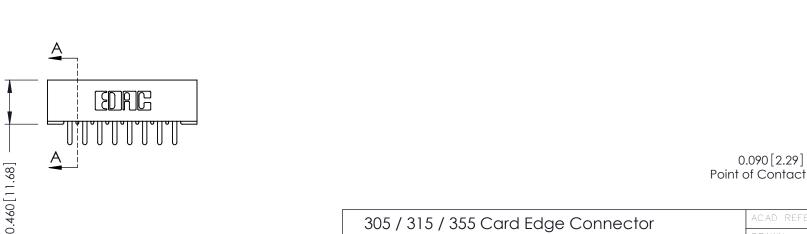

Contact Detail

520-P.C. Tail .046x.013(1.17x0.33) - Tail LG.=.213(5.41) .156 [3.96] Contact Spacing x .140 [3.56] Row Spacing THIS IS A C.A.D. GENERATED DRAWING DO NOT MAKE MANUAL REVISIONS TO MAKE

ISSUE NUMBER

DRAWING NUMBER ISSUE

305 Assembly 1

0.295[7.49] Card Slot

See Accompanying Page for:
• Mounting Options