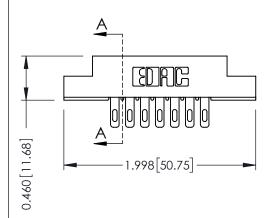

1.688 42.88

See Accompanying Page for:
Mounting Options

**Contact Detail** 

500-Wire Hole .087x.013(2.21x0.33) - Tail LG.=.282(7.16) .156 [3.96] Contact Spacing x .140 [3.56] Row Spacing

THIS IS A C.A.D. GENERATED DRAWING DO NOT MAKE MANUAL REVISIONS TO MAS