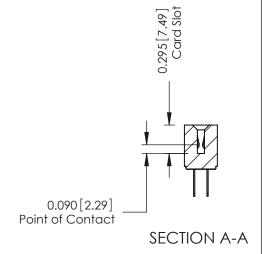

1.688 42.88

See Accompanying Page for:
Mounting Options

**Contact Detail** 

500-Wire Hole .087x.013(2.21x0.33) - Tail LG.=.282(7.16) .156 [3.96] Contact Spacing x .140 [3.56] Row Spacing

THIS IS A C.A.D. GENERATED DRAWING DO NOT MAKE MANUAL REVISIONS TO MAS