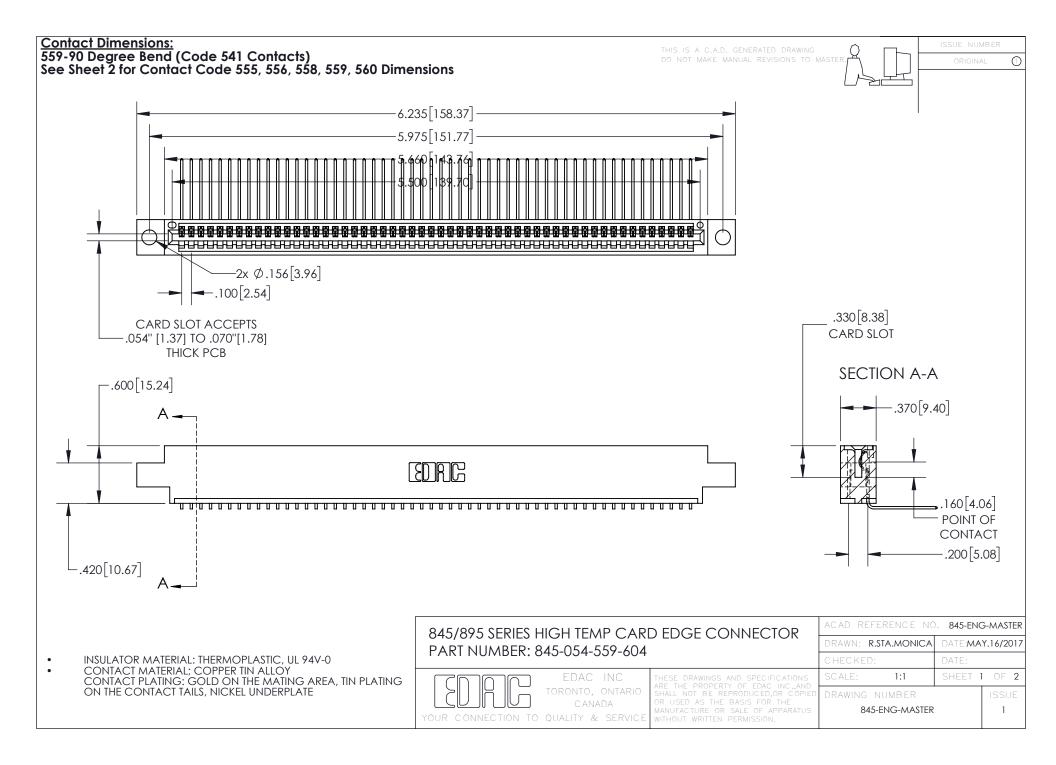

- INSULATOR MATERIAL: THERMOPLASTIC POLYESTER, UL 94V-0 DAP MATERIAL AVAILABLE UPON REQUEST
- CONTACT MATERIAL; COPPER ALLOY

CONTACT PLATING: GOLD ON THE MATING AREA, TIN PLATING ON THE CONTACT TAILS, NICKEL UNDERPLATE