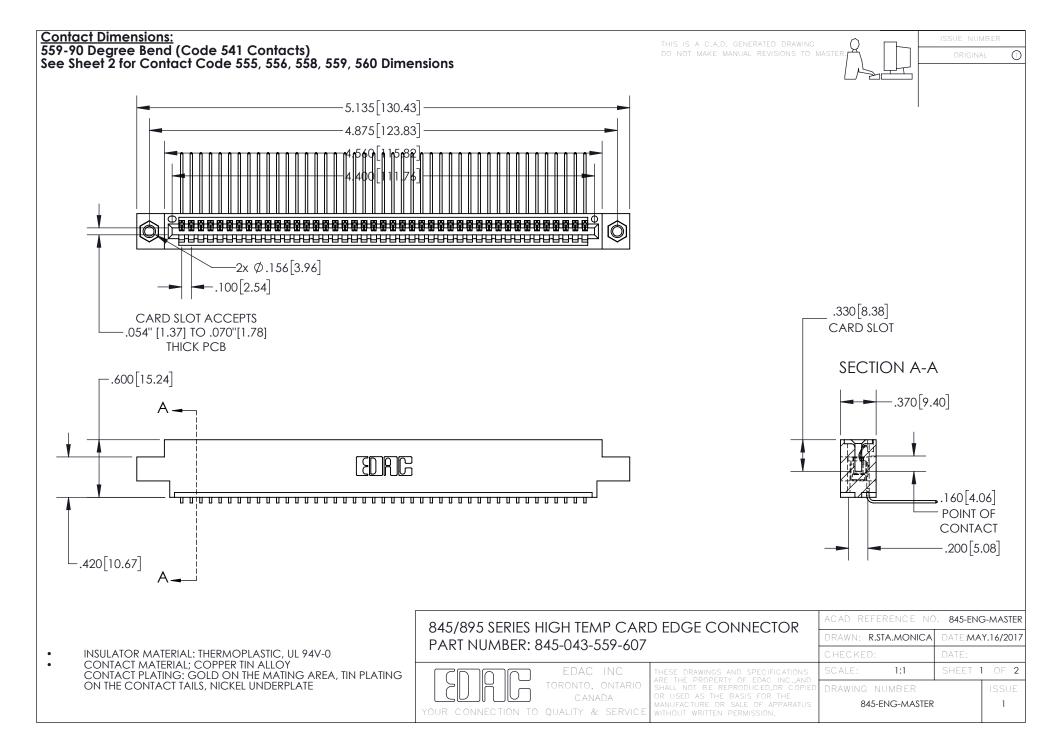

- INSULATOR MATERIAL: THERMOPLASTIC POLYESTER, UL 94V-0 DAP MATERIAL AVAILABLE UPON REQUEST
- CONTACT MATERIAL; COPPER ALLOY

CONTACT PLATING: GOLD ON THE MATING AREA, TIN PLATING ON THE CONTACT TAILS, NICKEL UNDERPLATE

## 845/895 SERIES HIGH TEMP CARD EDGE CONNECTOR CONTACT CODE 555,556,558,559,560 DIMENSIONS

YOUR CONNECTION TO QUALITY & SERVICE

|   | ACAD REFERENCE NO   | . 845-ENG-MASTER |
|---|---------------------|------------------|
|   | DRAWN: R.STA.MONICA | DATE:MAY.16/2017 |
|   | CHECKED:            | DATE:            |
|   | SCALE: 1:1          | SHEET 2 OF 2     |
| D | DRAWING NUMBER      | ISSUE            |

845-ENG-MASTER