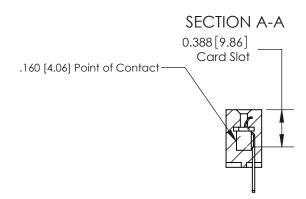

## **Contact Detail**

500-Wire Hole .050x.025(1.27x0.64) - Tail LG=.260(6.60)

.156 [3.96] Contact Spacing x .200 [5.08] Row Spacing

THIS IS A C.A.D. GENERATED DRAWING DO NOT MAKE MANUAL REVISIONS TO MASTER.