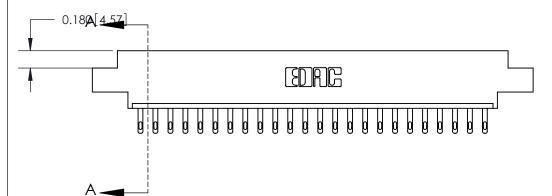

ORIGINAL (1)

ORIGINAL

| 833 Series High Temp Card Edge Connector<br>Contact Bend Detail |                                                                                                                                                                                                  | ACAD REFERENCE NO. | 833 ENG MASTER   |               |
|-----------------------------------------------------------------|--------------------------------------------------------------------------------------------------------------------------------------------------------------------------------------------------|--------------------|------------------|---------------|
|                                                                 |                                                                                                                                                                                                  | DRAWN: J.LEE       | DATE: OCT. 14/09 |               |
|                                                                 |                                                                                                                                                                                                  | CHECKED: DATE:     |                  |               |
| TORONTO, ONTARIO AF                                             | THESE DRAWINGS AND SPECIFICATIONS ARE THE PROPERTY OF EDAC INC.,AND SHALL NOT BE REPRODUCED, OR COPIED OR USED AS THE BASIS FOR THE MANUFACTURE OR SALE OF APPARATUS WITHOUT WRITTEN PERMISSION. | SCALE: NTS         | SHEET 2          | 2 <b>OF</b> 3 |
|                                                                 |                                                                                                                                                                                                  | DRAWING NUMBER     |                  | ISSUE         |
|                                                                 |                                                                                                                                                                                                  | 833 Assembly       |                  | 1             |