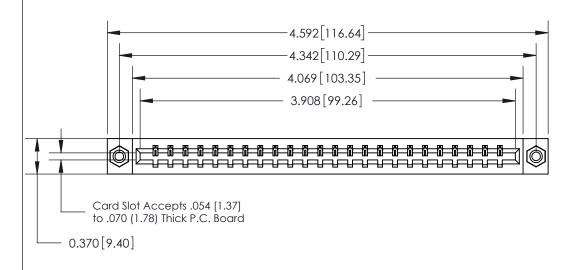

ORIGINAL

833 Series High Temp Card Edge Connector Part Number: 833-024-500-608

YOUR CONNECTION TO QUALITY & SERVICE

**EDAC INC** TORONTO, ONTARIO CANADA

THESE DRAWINGS AND SPECIFICATIONS ARE THE PROPERTY OF EDAC INC.,AND SHALL NOT BE REPRODUCED, OR COPIED OR USED AS THE BASIS FOR THE MANUFACTURE OR SALE OF APPARATUS WITHOUT WRITTEN PERMISSION.

| ACAD REFERENCE NO. | 833 ENG MASTER   |  |  |
|--------------------|------------------|--|--|
| DRAWN: J.LEE       | DATE: OCT. 14/09 |  |  |
| CHECKED:           | DATE:            |  |  |
| SCALE: NTS         | SHEET 1 OF 3     |  |  |
| DRAWING NUMBER     | ISSUE            |  |  |
| 833 Assembly       | 1                |  |  |