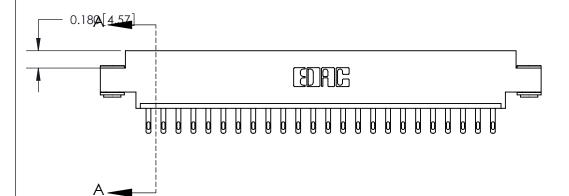

## See Accompanying Page for:

- **Bend Detail**
- **Mounting Options**

833 Series High Temp Card Edge Connector Part Number: 833-024-500-603

**EDAC INC** TORONTO, ONTARIO CANADA

THESE DRAWINGS AND SPECIFICATIONS ARE THE PROPERTY OF EDAC INC.,AND SHALL NOT BE REPRODUCED, OR COPIED OR USED AS THE BASIS FOR THE MANUFACTURE OR SALE OF APPARATUS WITHOUT WRITTEN PERMISSION.