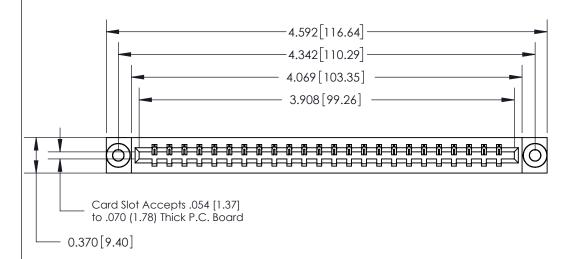

## See Accompanying Page for:

- **Bend Detail**
- **Mounting Options**

833 Series High Temp Card Edge Connector Part Number: 833-024-500-603

**EDAC INC** TORONTO, ONTARIO CANADA

THESE DRAWINGS AND SPECIFICATIONS ARE THE PROPERTY OF EDAC INC.,AND SHALL NOT BE REPRODUCED, OR COPIED OR USED AS THE BASIS FOR THE MANUFACTURE OR SALE OF APPARATUS WITHOUT WRITTEN PERMISSION.

ORIGINAL

SECTION A-A 0.388 [9.86] Card Slot .160 [4.06] Point of Contact-