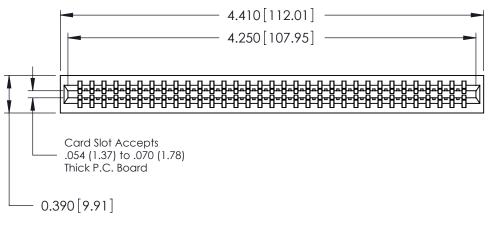

THIS IS A C.A.D. GENERATED DRAWING DO NOT MAKE MANUAL REVISIONS TO MASTER.

ISSUE NUMBER ORIGINAL

0.340[8.64]

ACAD REFERENCE NO.

0.335 [8.51] Point of Contact —

0.515[13.08] Card Slot —

| 746 Series | Ultra-Mate | Card | Edge | Connector | - Press | Fit |
|------------|------------|------|------|-----------|---------|-----|
|            |            |      |      |           |         |     |