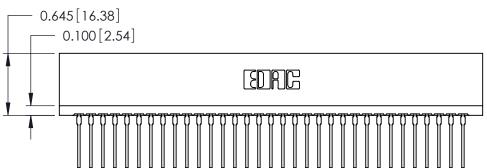

THIS IS A C.A.D. GENERATED DRAWING DO NOT MAKE MANUAL REVISIONS TO MASTER.

ISSUE NUMBER ORIGINAL

0.340[8.64]

ACAD REFERENCE NO.

0.335 [8.51] Point of Contact —

0.515[13.08] Card Slot —

| 746 Series | Ultra-Mate | Card | Edge | Connector | - Press | Fit |
|------------|------------|------|------|-----------|---------|-----|
|            |            |      |      |           |         |     |