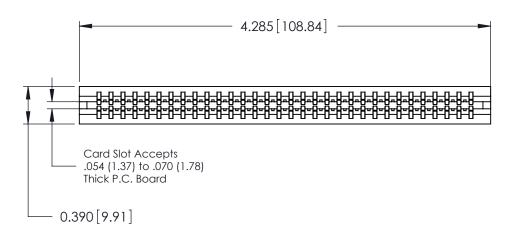

ISSUE NUMBER

ORIGINAL

Contact Information
525-P.C. Tail, High Point - Tail LG.=.175(4.45)
.125" (3.18mm) Contact Spacing x .250" (6.35mm) Row Spacing

| 746 Series Ultra-Mate Card Edge Connector - Press Fit |                            |                                                                                                                                                                     |                | ACAD REFERENCE NO. 746-ENG |                 | MASTER      |  |
|-------------------------------------------------------|----------------------------|---------------------------------------------------------------------------------------------------------------------------------------------------------------------|----------------|----------------------------|-----------------|-------------|--|
|                                                       |                            |                                                                                                                                                                     | DRAWN:         | J.LEE                      | DATE: AUG 20/09 |             |  |
| Part Number: 746-064-525-606                          |                            |                                                                                                                                                                     | CHECKED:       |                            | DATE:           |             |  |
| EDNG                                                  | EDAC INC                   | THESE DRAWINGS AND SPECIFICATIONS ARE THE PROPERTY OF EDAC INC.,AND SHALL NOT BE REPRODUCED,OR COPIED OR USED AS THE BASIS FOR THE MANUFACTURE OR SALE OF APPARATUS | SCALE: SHE     |                            | SHEET 1         | HEET 1 OF 1 |  |
|                                                       | TORONTO, ONTARIO<br>CANADA |                                                                                                                                                                     | DRAWING NUMBER |                            |                 | ISSUE       |  |
|                                                       |                            |                                                                                                                                                                     | 746-ENG MASTER |                            |                 | 1           |  |