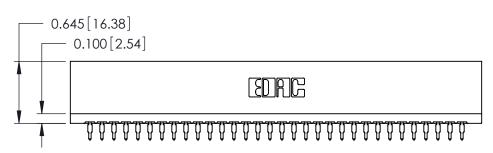

ISSUE NUMBER

ORIGINAL

Contact Information
525-P.C. Tail, High Point - Tail LG.=.175(4.45)
.125" (3.18mm) Contact Spacing x .250" (6.35mm) Row Spacing

| 746 Series Ultra-Mate Card Edge Connector - Press Fit |                            |                                                                                                                                                                     |                | ACAD REFERENCE NO. 746-ENG |                 | MASTER      |  |
|-------------------------------------------------------|----------------------------|---------------------------------------------------------------------------------------------------------------------------------------------------------------------|----------------|----------------------------|-----------------|-------------|--|
|                                                       |                            |                                                                                                                                                                     | DRAWN:         | J.LEE                      | DATE: AUG 20/09 |             |  |
| Part Number: 746-064-525-606                          |                            |                                                                                                                                                                     | CHECKED:       |                            | DATE:           |             |  |
| EDNG                                                  | EDAC INC                   | THESE DRAWINGS AND SPECIFICATIONS ARE THE PROPERTY OF EDAC INC.,AND SHALL NOT BE REPRODUCED,OR COPIED OR USED AS THE BASIS FOR THE MANUFACTURE OR SALE OF APPARATUS | SCALE: SHE     |                            | SHEET 1         | HEET 1 OF 1 |  |
|                                                       | TORONTO, ONTARIO<br>CANADA |                                                                                                                                                                     | DRAWING NUMBER |                            |                 | ISSUE       |  |
|                                                       |                            |                                                                                                                                                                     | 746-ENG MASTER |                            |                 | 1           |  |