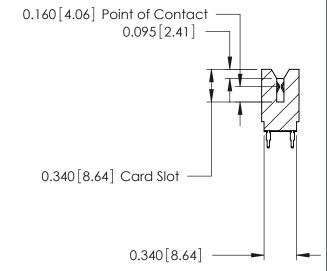

ISSUE NUMBER

ORIGINAL

Contact Information
525-P.C. Tail, High Point - Tail LG.=.175(4.45)
.125" (3.18mm) Contact Spacing x .250" (6.35mm) Row Spacing

| 746 Series Ultra-Mate Card Edge Connector - Press Fit |                            |                                                                                                                                                                     |                | ACAD REFERENCE NO. 746-ENG |                 | MASTER      |  |
|-------------------------------------------------------|----------------------------|---------------------------------------------------------------------------------------------------------------------------------------------------------------------|----------------|----------------------------|-----------------|-------------|--|
|                                                       |                            |                                                                                                                                                                     | DRAWN:         | J.LEE                      | DATE: AUG 20/09 |             |  |
| Part Number: 746-064-525-606                          |                            |                                                                                                                                                                     | CHECKED:       |                            | DATE:           |             |  |
| EDNG                                                  | EDAC INC                   | THESE DRAWINGS AND SPECIFICATIONS ARE THE PROPERTY OF EDAC INC.,AND SHALL NOT BE REPRODUCED,OR COPIED OR USED AS THE BASIS FOR THE MANUFACTURE OR SALE OF APPARATUS | SCALE: SHE     |                            | SHEET 1         | HEET 1 OF 1 |  |
|                                                       | TORONTO, ONTARIO<br>CANADA |                                                                                                                                                                     | DRAWING NUMBER |                            |                 | ISSUE       |  |
|                                                       |                            |                                                                                                                                                                     | 746-ENG MASTER |                            |                 | 1           |  |