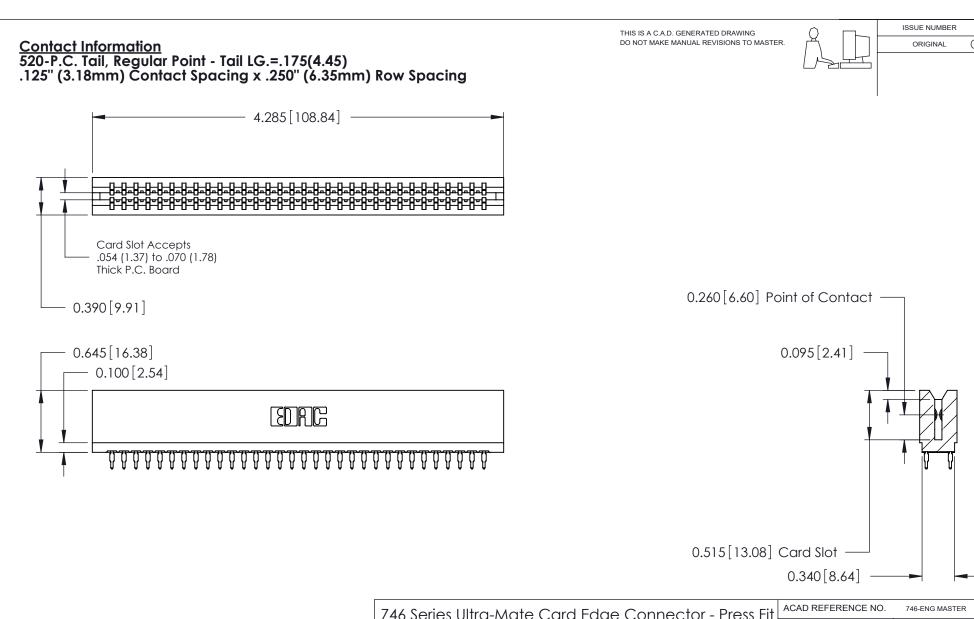

|  | 746 Series Ultra-Mate Card Edge Connector - Press Fit |                  |                                                                                                                                     | ACAD REFERENCE NO. |       | 746-ENG MASTER |        |
|--|-------------------------------------------------------|------------------|-------------------------------------------------------------------------------------------------------------------------------------|--------------------|-------|----------------|--------|
|  |                                                       |                  |                                                                                                                                     | DRAWN:             | J.LEE | DATE: AUG 2    |        |
|  | Part Number: 746-064-520-206                          |                  |                                                                                                                                     | CHECKED:           |       | DATE:          |        |
|  | TORONTO                                               | EDAC INC         | THESE DRAWINGS AND SPECIFICATIONS ARE THE PROPERTY OF EDAC INC.,AND SHALL NOT BE REPRODUCED,OR COPIED OR LISED AS THE BASIS FOR THE | SCALE:             |       | SHEET 1        | 1 OF 1 |
|  |                                                       | TORONTO, ONTARIO |                                                                                                                                     | DRAWING NUMBER     |       |                | ISSUE  |
|  | YOUR CONNECTION TO QUALITY & SERVICE                  |                  | MANUFACTURE OR SALE OF APPARATUS WITHOUT WRITTEN PERMISSION.                                                                        | 746-ENG MASTER     |       | ₹              | 1      |