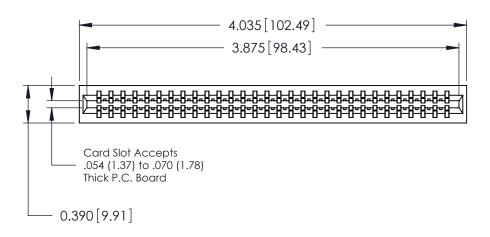

Contact Information
520-P.C. Tail, Regular Point - Tail LG.=.175(4.45)
.125" (3.18mm) Contact Spacing x .250" (6.35mm) Row Spacing

746-ENG MASTER

| 746 Series Ultra-Mate Card Edge Connector - Press Fit |                  |                                                                     |                                                 | ACAD REFERENCE NO. |  |
|-------------------------------------------------------|------------------|---------------------------------------------------------------------|-------------------------------------------------|--------------------|--|
|                                                       |                  |                                                                     | DRAWN:                                          | J.LEE              |  |
| Part Number: 746-060-520-601                          |                  |                                                                     | CHECKED:                                        |                    |  |
| EDNG                                                  | EDAC INC         | THESE DRAWINGS AND SPECIFICATIONS ARE THE PROPERTY OF EDAC INC. AND | SCALE:                                          |                    |  |
|                                                       | TORONTO, ONTARIO | SHALL NOT BE REPRODUCED,OR COPIED                                   | R COPIED DRAWING NUMBER  PARATUS 746-ENG MASTER |                    |  |
|                                                       | CANADA           | OR USED AS THE BASIS FOR THE<br>MANUFACTURE OR SALE OF APPARATUS    |                                                 |                    |  |
| YOUR CONNECTION TO QUALITY & SERVICE                  |                  | WITHOUT WRITTEN PERMISSION.                                         |                                                 |                    |  |