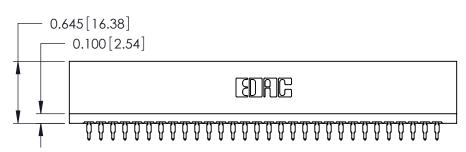

Contact Information
520-P.C. Tail, Regular Point - Tail LG.=.175(4.45)
.125" (3.18mm) Contact Spacing x .250" (6.35mm) Row Spacing

746-ENG MASTER

| 746 Series Ultra-Mate Card Edge Connector - Press Fit |                  |                                                                     |                                                 | ACAD REFERENCE NO. |  |
|-------------------------------------------------------|------------------|---------------------------------------------------------------------|-------------------------------------------------|--------------------|--|
|                                                       |                  |                                                                     | DRAWN:                                          | J.LEE              |  |
| Part Number: 746-060-520-601                          |                  |                                                                     | CHECKED:                                        |                    |  |
| EDNG                                                  | EDAC INC         | THESE DRAWINGS AND SPECIFICATIONS ARE THE PROPERTY OF EDAC INC. AND | SCALE:                                          |                    |  |
|                                                       | TORONTO, ONTARIO | SHALL NOT BE REPRODUCED,OR COPIED                                   | R COPIED DRAWING NUMBER  PARATUS 746-ENG MASTER |                    |  |
|                                                       | CANADA           | OR USED AS THE BASIS FOR THE<br>MANUFACTURE OR SALE OF APPARATUS    |                                                 |                    |  |
| YOUR CONNECTION TO QUALITY & SERVICE                  |                  | WITHOUT WRITTEN PERMISSION.                                         |                                                 |                    |  |