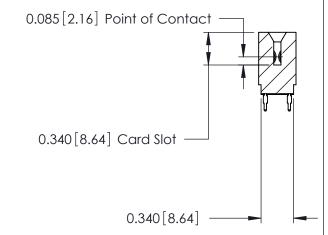

Contact Information
520-P.C. Tail, Regular Point - Tail LG.=.175(4.45)
.125" (3.18mm) Contact Spacing x .250" (6.35mm) Row Spacing

746-ENG MASTER

| 746 Series Ultra-Mate Card Edge Connector - Press Fit |                  |                                                                     |                                                 | ACAD REFERENCE NO. |  |
|-------------------------------------------------------|------------------|---------------------------------------------------------------------|-------------------------------------------------|--------------------|--|
|                                                       |                  |                                                                     | DRAWN:                                          | J.LEE              |  |
| Part Number: 746-060-520-601                          |                  |                                                                     | CHECKED:                                        |                    |  |
| EDNG                                                  | EDAC INC         | THESE DRAWINGS AND SPECIFICATIONS ARE THE PROPERTY OF EDAC INC. AND | SCALE:                                          |                    |  |
|                                                       | TORONTO, ONTARIO | SHALL NOT BE REPRODUCED,OR COPIED                                   | R COPIED DRAWING NUMBER  PARATUS 746-ENG MASTER |                    |  |
|                                                       | CANADA           | OR USED AS THE BASIS FOR THE<br>MANUFACTURE OR SALE OF APPARATUS    |                                                 |                    |  |
| YOUR CONNECTION TO QUALITY & SERVICE                  |                  | WITHOUT WRITTEN PERMISSION.                                         |                                                 |                    |  |