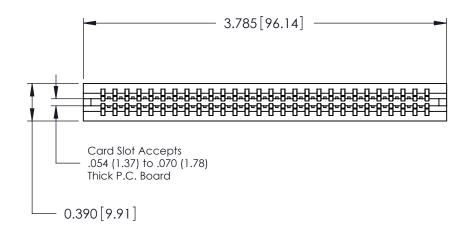

THIS IS A C.A.D. GENERATED DRAWING DO NOT MAKE MANUAL REVISIONS TO MASTER.

ISSUE NUMBER

ORIGINAL

746-ENG MASTER
DATE: AUG 20/09

SHEET 1 OF 1

**ISSUE** 

DATE:

Contact Information
540-Wire Wrap, Regular Point - Tail LG.=.560(14.22)
.125" (3.18mm) Contact Spacing x .250" (6.35mm) Row Spacing

| 746 Series Ultra-Mate Card Edge Connector - Press Fit |                                                                                                                                                                                                 | ACAD REFERENCE NO. |       |   |
|-------------------------------------------------------|-------------------------------------------------------------------------------------------------------------------------------------------------------------------------------------------------|--------------------|-------|---|
|                                                       |                                                                                                                                                                                                 | DRAWN:             | J.LEE | [ |
| Part Number: 746-056-540-606                          |                                                                                                                                                                                                 | CHECKED:           |       | [ |
| EDAC INC TORONTO, ONTARIO CANADA                      | THESE DRAWINGS AND SPECIFICATIONS ARE THE PROPERTY OF EDAC INC, AND SHALL NOT BE REPRODUCED, OR COPIED OR USED AS THE BASIS FOR THE MANUFACTURE OR SALE OF APPARATUS WITHOUT WRITTEN PERMISSION | SCALE:             |       | 5 |
|                                                       |                                                                                                                                                                                                 | DRAWING NUMBER     |       |   |
|                                                       |                                                                                                                                                                                                 | 746-ENG MASTER     |       |   |
| YOUR CONNECTION TO QUALITY & SERVICE                  |                                                                                                                                                                                                 |                    |       |   |