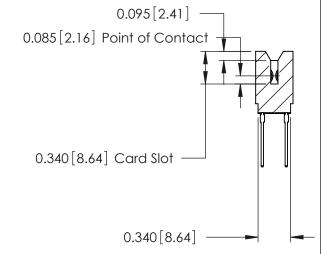

THIS IS A C.A.D. GENERATED DRAWING DO NOT MAKE MANUAL REVISIONS TO MASTER.

ISSUE NUMBER

ORIGINAL

746-ENG MASTER
DATE: AUG 20/09

SHEET 1 OF 1

**ISSUE** 

DATE:

Contact Information
540-Wire Wrap, Regular Point - Tail LG.=.560(14.22)
.125" (3.18mm) Contact Spacing x .250" (6.35mm) Row Spacing

| 746 Series Ultra-Mate Card Edge Connector - Press Fit |                                                                                                                                                                                                 | ACAD REFERENCE NO. |       |   |
|-------------------------------------------------------|-------------------------------------------------------------------------------------------------------------------------------------------------------------------------------------------------|--------------------|-------|---|
|                                                       |                                                                                                                                                                                                 | DRAWN:             | J.LEE | [ |
| Part Number: 746-056-540-606                          |                                                                                                                                                                                                 | CHECKED:           |       | [ |
| EDAC INC TORONTO, ONTARIO CANADA                      | THESE DRAWINGS AND SPECIFICATIONS ARE THE PROPERTY OF EDAC INC, AND SHALL NOT BE REPRODUCED, OR COPIED OR USED AS THE BASIS FOR THE MANUFACTURE OR SALE OF APPARATUS WITHOUT WRITTEN PERMISSION | SCALE:             |       | 5 |
|                                                       |                                                                                                                                                                                                 | DRAWING NUMBER     |       |   |
|                                                       |                                                                                                                                                                                                 | 746-ENG MASTER     |       |   |
| YOUR CONNECTION TO QUALITY & SERVICE                  |                                                                                                                                                                                                 |                    |       |   |