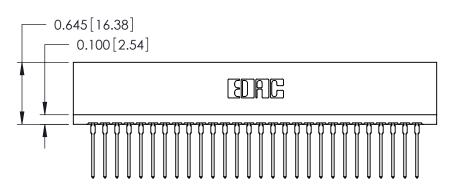

THIS IS A C.A.D. GENERATED DRAWING DO NOT MAKE MANUAL REVISIONS TO MASTER.

ISSUE NUMBER

ORIGINAL

746-ENG MASTER
DATE: AUG 20/09

SHEET 1 OF 1

**ISSUE** 

DATE:

Contact Information
540-Wire Wrap, Regular Point - Tail LG.=.560(14.22)
.125" (3.18mm) Contact Spacing x .250" (6.35mm) Row Spacing

| 746 Series Ultra-Mate Card Edge Connector - Press Fit |                                                                                                                                                                                                 | ACAD REFERENCE NO. |       |   |
|-------------------------------------------------------|-------------------------------------------------------------------------------------------------------------------------------------------------------------------------------------------------|--------------------|-------|---|
|                                                       |                                                                                                                                                                                                 | DRAWN:             | J.LEE | [ |
| Part Number: 746-056-540-606                          |                                                                                                                                                                                                 | CHECKED:           |       | [ |
| EDAC INC TORONTO, ONTARIO CANADA                      | THESE DRAWINGS AND SPECIFICATIONS ARE THE PROPERTY OF EDAC INC, AND SHALL NOT BE REPRODUCED, OR COPIED OR USED AS THE BASIS FOR THE MANUFACTURE OR SALE OF APPARATUS WITHOUT WRITTEN PERMISSION | SCALE:             |       | 5 |
|                                                       |                                                                                                                                                                                                 | DRAWING NUMBER     |       |   |
|                                                       |                                                                                                                                                                                                 | 746-ENG MASTER     |       |   |
| YOUR CONNECTION TO QUALITY & SERVICE                  |                                                                                                                                                                                                 |                    |       |   |