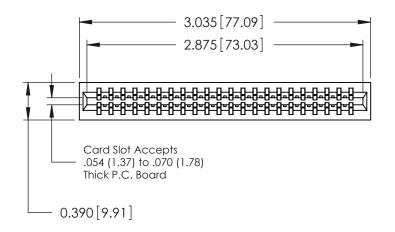

ORIGINAL

Contact Information
540-Wire Wrap, Regular Point - Tail LG.=.560(14.22)
.125" (3.18mm) Contact Spacing x .250" (6.35mm) Row Spacing

| 746 Series Ultra-Mate Card Edge Connector - Press Fit |                                            |                                                                                                                                                                                              |                | ACAD REFERENCE NO. 746-ENG MAS |                 | MASTER |
|-------------------------------------------------------|--------------------------------------------|----------------------------------------------------------------------------------------------------------------------------------------------------------------------------------------------|----------------|--------------------------------|-----------------|--------|
| · ·                                                   |                                            |                                                                                                                                                                                              | DRAWN:         | J.LEE                          | DATE: AUG 20/09 |        |
| Part Number: 746-044-540-601                          |                                            |                                                                                                                                                                                              | CHECKED:       |                                | DATE:           |        |
|                                                       | DAC INC                                    | THESE DRAWINGS AND SPECIFICATIONS ARE THE PROPERTY OF EDAC INCAND SHALL NOT BE REPRODUCED,OR COPIED OR USED AS THE BASIS FOR THE MANUFACTURE OR SALE OF APPARATUS WITHOUT WRITTEN PERMISSION | SCALE:         |                                | SHEET 1 OF 1    |        |
|                                                       | TORONTO, ONTARIO CANADA OLIALITY & SERVICE |                                                                                                                                                                                              | DRAWING NUMBER |                                |                 | ISSUE  |
| YOUR CONNECTION TO QUALIT                             |                                            |                                                                                                                                                                                              | 746-ENG MASTER |                                | ₹               | 1      |
| TOOK CONTILOTION TO GOALITT & CERTICE                 |                                            | WITHOUT WINT I LIVE LIKINISSION.                                                                                                                                                             |                |                                |                 |        |