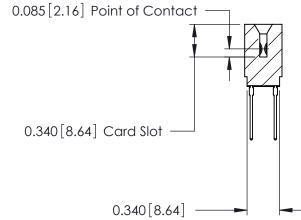

ORIGINAL

Contact Information
540-Wire Wrap, Regular Point - Tail LG.=.560(14.22)
.125" (3.18mm) Contact Spacing x .250" (6.35mm) Row Spacing

| 746 Series Ultra-Mate Card Edge Connector - Press Fit |                                            |                                                                                                                                                                                              |                | ACAD REFERENCE NO. 746-ENG MAS |                 | MASTER |
|-------------------------------------------------------|--------------------------------------------|----------------------------------------------------------------------------------------------------------------------------------------------------------------------------------------------|----------------|--------------------------------|-----------------|--------|
| · ·                                                   |                                            |                                                                                                                                                                                              | DRAWN:         | J.LEE                          | DATE: AUG 20/09 |        |
| Part Number: 746-044-540-601                          |                                            |                                                                                                                                                                                              | CHECKED:       |                                | DATE:           |        |
|                                                       | DAC INC                                    | THESE DRAWINGS AND SPECIFICATIONS ARE THE PROPERTY OF EDAC INCAND SHALL NOT BE REPRODUCED,OR COPIED OR USED AS THE BASIS FOR THE MANUFACTURE OR SALE OF APPARATUS WITHOUT WRITTEN PERMISSION | SCALE:         |                                | SHEET 1 OF 1    |        |
|                                                       | TORONTO, ONTARIO CANADA OLIALITY & SERVICE |                                                                                                                                                                                              | DRAWING NUMBER |                                |                 | ISSUE  |
| YOUR CONNECTION TO QUALIT                             |                                            |                                                                                                                                                                                              | 746-ENG MASTER |                                | ₹               | 1      |
| TOOK CONTILOTION TO GOALITT & CERTICE                 |                                            | WITHOUT WINT I LIVE LIKINISSION.                                                                                                                                                             |                |                                |                 |        |