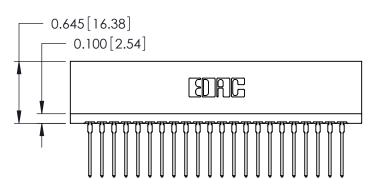

ORIGINAL

Contact Information
540-Wire Wrap, Regular Point - Tail LG.=.560(14.22)
.125" (3.18mm) Contact Spacing x .250" (6.35mm) Row Spacing

| 746 Series Ultra-Mate Card Edge Connector - Press Fit |                                            |                                                                                                                                                                                              |                | ACAD REFERENCE NO. 746-ENG MAS |                 | MASTER |
|-------------------------------------------------------|--------------------------------------------|----------------------------------------------------------------------------------------------------------------------------------------------------------------------------------------------|----------------|--------------------------------|-----------------|--------|
| · ·                                                   |                                            |                                                                                                                                                                                              | DRAWN:         | J.LEE                          | DATE: AUG 20/09 |        |
| Part Number: 746-044-540-601                          |                                            |                                                                                                                                                                                              | CHECKED:       |                                | DATE:           |        |
|                                                       | DAC INC                                    | THESE DRAWINGS AND SPECIFICATIONS ARE THE PROPERTY OF EDAC INCAND SHALL NOT BE REPRODUCED,OR COPIED OR USED AS THE BASIS FOR THE MANUFACTURE OR SALE OF APPARATUS WITHOUT WRITTEN PERMISSION | SCALE:         |                                | SHEET 1 OF 1    |        |
|                                                       | TORONTO, ONTARIO CANADA OLIALITY & SERVICE |                                                                                                                                                                                              | DRAWING NUMBER |                                |                 | ISSUE  |
| YOUR CONNECTION TO QUALIT                             |                                            |                                                                                                                                                                                              | 746-ENG MASTER |                                | ₹               | 1      |
| TOOK CONTILOTION TO GOALITT & CERTICE                 |                                            | WITHOUT WINT I LIVE LIKINISSION.                                                                                                                                                             |                |                                |                 |        |