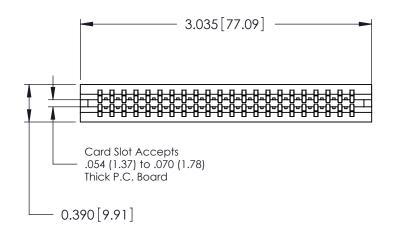

ORIGINAL

746-ENG MASTER

DATE: AUG 20/09

SHEET 1 OF 1

**ISSUE** 

DATE:

Contact Information
527-P.C. Tail, High Point - Tail LG.=.375(9.53)
.125" (3.18mm) Contact Spacing x .250" (6.35mm) Row Spacing

746-ENG MASTER