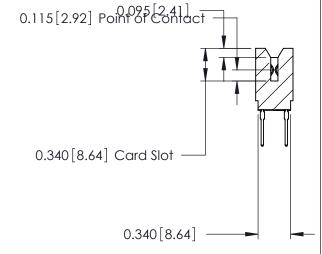

ORIGINAL

746-ENG MASTER

DATE: AUG 20/09

SHEET 1 OF 1

**ISSUE** 

DATE:

Contact Information
527-P.C. Tail, High Point - Tail LG.=.375(9.53)
.125" (3.18mm) Contact Spacing x .250" (6.35mm) Row Spacing

746-ENG MASTER