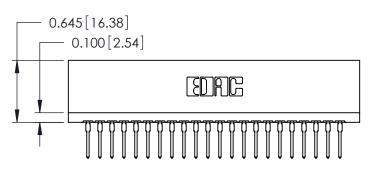

ORIGINAL

746-ENG MASTER

DATE: AUG 20/09

SHEET 1 OF 1

**ISSUE** 

DATE:

Contact Information
527-P.C. Tail, High Point - Tail LG.=.375(9.53)
.125" (3.18mm) Contact Spacing x .250" (6.35mm) Row Spacing

746-ENG MASTER