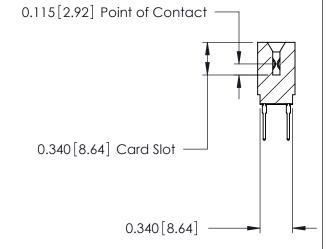

Contact Information
527-P.C. Tail, High Point - Tail LG.=.375(9.53)
.125" (3.18mm) Contact Spacing x .250" (6.35mm) Row Spacing

746-ENG MASTER

|  | 746 Series Ultra-Mate Card Edge Connector - Press Fit |                            |                                                                                                                                                                     | ACAD REFERENCE NO. |       |
|--|-------------------------------------------------------|----------------------------|---------------------------------------------------------------------------------------------------------------------------------------------------------------------|--------------------|-------|
|  |                                                       |                            |                                                                                                                                                                     | DRAWN:             | J.LEE |
|  | Part Number: 746-044-527-601                          |                            |                                                                                                                                                                     | CHECKED:           |       |
|  |                                                       | EDAC INC                   | THESE DRAWINGS AND SPECIFICATIONS ARE THE PROPERTY OF EDAC INC.,AND SHALL NOT BE REPRODUCED,OR COPIED OR USED AS THE BASIS FOR THE MANUFACTURE OR SALE OF APPARATUS | SCALE:             |       |
|  |                                                       | TORONTO, ONTARIO<br>CANADA |                                                                                                                                                                     | DRAWING NUMBER     |       |
|  |                                                       |                            |                                                                                                                                                                     | 746-ENG MASTER     |       |