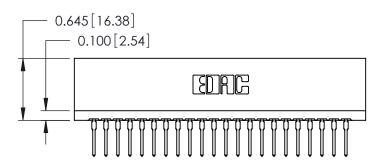

Contact Information
527-P.C. Tail, High Point - Tail LG.=.375(9.53)
.125" (3.18mm) Contact Spacing x .250" (6.35mm) Row Spacing

746-ENG MASTER

|  | 746 Series Ultra-Mate Card Edge Connector - Press Fit |                            |                                                                                                                                                                     | ACAD REFERENCE NO. |       |
|--|-------------------------------------------------------|----------------------------|---------------------------------------------------------------------------------------------------------------------------------------------------------------------|--------------------|-------|
|  |                                                       |                            |                                                                                                                                                                     | DRAWN:             | J.LEE |
|  | Part Number: 746-044-527-601                          |                            |                                                                                                                                                                     | CHECKED:           |       |
|  |                                                       | EDAC INC                   | THESE DRAWINGS AND SPECIFICATIONS ARE THE PROPERTY OF EDAC INC.,AND SHALL NOT BE REPRODUCED,OR COPIED OR USED AS THE BASIS FOR THE MANUFACTURE OR SALE OF APPARATUS | SCALE:             |       |
|  |                                                       | TORONTO, ONTARIO<br>CANADA |                                                                                                                                                                     | DRAWING NUMBER     |       |
|  |                                                       |                            |                                                                                                                                                                     | 746-ENG MASTER     |       |