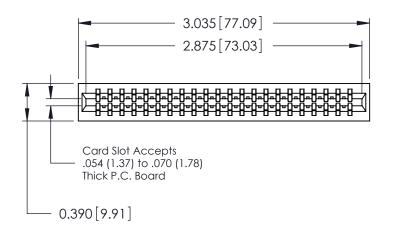

Contact Information
527-P.C. Tail, High Point - Tail LG.=.375(9.53)
.125" (3.18mm) Contact Spacing x .250" (6.35mm) Row Spacing

746-ENG MASTER

|  | 746 Series Ultra-Mate Card Edge Connector - Press Fit |                            |                                                                                                                                                                     | ACAD REFERENCE NO. |       |
|--|-------------------------------------------------------|----------------------------|---------------------------------------------------------------------------------------------------------------------------------------------------------------------|--------------------|-------|
|  |                                                       |                            |                                                                                                                                                                     | DRAWN:             | J.LEE |
|  | Part Number: 746-044-527-601                          |                            |                                                                                                                                                                     | CHECKED:           |       |
|  |                                                       | EDAC INC                   | THESE DRAWINGS AND SPECIFICATIONS ARE THE PROPERTY OF EDAC INC.,AND SHALL NOT BE REPRODUCED,OR COPIED OR USED AS THE BASIS FOR THE MANUFACTURE OR SALE OF APPARATUS | SCALE:             |       |
|  |                                                       | TORONTO, ONTARIO<br>CANADA |                                                                                                                                                                     | DRAWING NUMBER     |       |
|  |                                                       |                            |                                                                                                                                                                     | 746-ENG MASTER     |       |