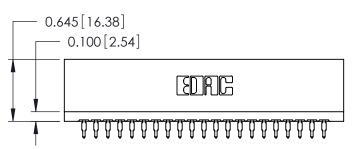

THIS IS A C.A.D. GENERATED DRAWING DO NOT MAKE MANUAL REVISIONS TO MASTER.

ORIGINAL

Contact Information
525-P.C. Tail, High Point - Tail LG.=.175(4.45)
.125" (3.18mm) Contact Spacing x .250" (6.35mm) Row Spacing