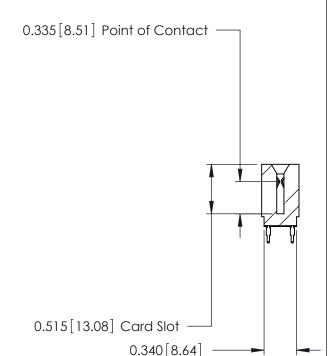

THIS IS A C.A.D. GENERATED DRAWING DO NOT MAKE MANUAL REVISIONS TO MASTER.

ORIGINAL

Contact Information
525-P.C. Tail, High Point - Tail LG.=.175(4.45)
.125" (3.18mm) Contact Spacing x .250" (6.35mm) Row Spacing