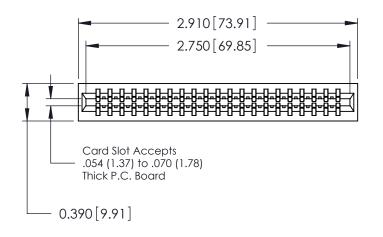

THIS IS A C.A.D. GENERATED DRAWING DO NOT MAKE MANUAL REVISIONS TO MASTER.

ORIGINAL

Contact Information
525-P.C. Tail, High Point - Tail LG.=.175(4.45)
.125" (3.18mm) Contact Spacing x .250" (6.35mm) Row Spacing