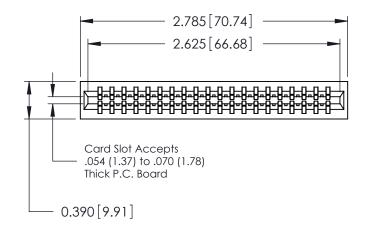

THIS IS A C.A.D. GENERATED DRAWING DO NOT MAKE MANUAL REVISIONS TO MASTER.

ORIGINAL

Contact Information
525-P.C. Tail, High Point - Tail LG.=.175(4.45)
.125" (3.18mm) Contact Spacing x .250" (6.35mm) Row Spacing