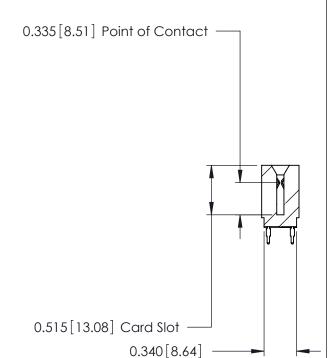

THIS IS A C.A.D. GENERATED DRAWING DO NOT MAKE MANUAL REVISIONS TO MASTER.

ORIGINAL

Contact Information
525-P.C. Tail, High Point - Tail LG.=.175(4.45)
.125" (3.18mm) Contact Spacing x .250" (6.35mm) Row Spacing