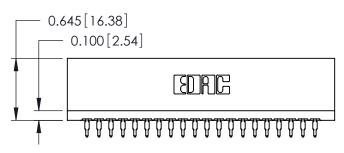

THIS IS A C.A.D. GENERATED DRAWING DO NOT MAKE MANUAL REVISIONS TO MASTER.

ORIGINAL

Contact Information
525-P.C. Tail, High Point - Tail LG.=.175(4.45)
.125" (3.18mm) Contact Spacing x .250" (6.35mm) Row Spacing