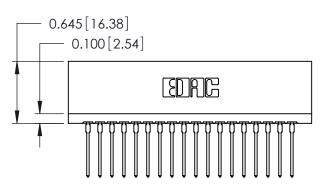

## Contact Information 545-Wire Wrap, High Point - Tail LG.=.560(14.22) .125" (3.18mm) Contact Spacing x .250" (6.35mm) Row Spacing

| 746 Series Ultra-Mate Card Edge Connector - Press Fit                 |                                                                                                                                                                                                 | ACAD REFERENCE NO. 746-ENG MASTER |                 | MASTER |
|-----------------------------------------------------------------------|-------------------------------------------------------------------------------------------------------------------------------------------------------------------------------------------------|-----------------------------------|-----------------|--------|
|                                                                       |                                                                                                                                                                                                 | DRAWN: J.LEE                      | DATE: AUG 20/09 |        |
| Part Number: 746-036-545-206                                          |                                                                                                                                                                                                 | CHECKED:                          | DATE:           |        |
| EDAC INC TORONTO, ONTARIO CANADA YOUR CONNECTION TO QUALITY & SERVICE | THESE DRAWINGS AND SPECIFICATIONS ARE THE PROPERTY OF EDAC INC.,AND SHALL NOT BE REPRODUCED,OR COPIED OR USED AS THE BASIS FOR THE MANUFACTURE OR SALE OF APPARATUS WITHOUT WRITTEN PERMISSION. | SCALE:                            | SHEET           | 1 OF 1 |
|                                                                       |                                                                                                                                                                                                 | DRAWING NUMBER                    |                 | ISSUE  |
|                                                                       |                                                                                                                                                                                                 | 746-ENG MASTER                    |                 | 1      |
| TOUR CONNECTION TO QUALITY & SERVICE                                  |                                                                                                                                                                                                 |                                   |                 |        |