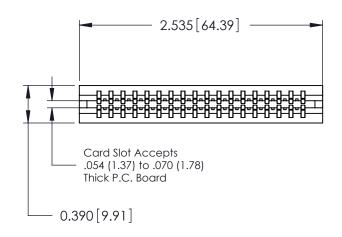

## Contact Information 545-Wire Wrap, High Point - Tail LG.=.560(14.22) .125" (3.18mm) Contact Spacing x .250" (6.35mm) Row Spacing

| 746 Series Ultra-Mate Card Edge Connector - Press Fit                 |                                                                                                                                                                                                 | ACAD REFERENCE NO. 746-ENG MASTER |                 | MASTER |
|-----------------------------------------------------------------------|-------------------------------------------------------------------------------------------------------------------------------------------------------------------------------------------------|-----------------------------------|-----------------|--------|
|                                                                       |                                                                                                                                                                                                 | DRAWN: J.LEE                      | DATE: AUG 20/09 |        |
| Part Number: 746-036-545-206                                          |                                                                                                                                                                                                 | CHECKED:                          | DATE:           |        |
| EDAC INC TORONTO, ONTARIO CANADA YOUR CONNECTION TO QUALITY & SERVICE | THESE DRAWINGS AND SPECIFICATIONS ARE THE PROPERTY OF EDAC INC.,AND SHALL NOT BE REPRODUCED,OR COPIED OR USED AS THE BASIS FOR THE MANUFACTURE OR SALE OF APPARATUS WITHOUT WRITTEN PERMISSION. | SCALE:                            | SHEET           | 1 OF 1 |
|                                                                       |                                                                                                                                                                                                 | DRAWING NUMBER                    |                 | ISSUE  |
|                                                                       |                                                                                                                                                                                                 | 746-ENG MASTER                    |                 | 1      |
| TOUR CONNECTION TO QUALITY & SERVICE                                  |                                                                                                                                                                                                 |                                   |                 |        |