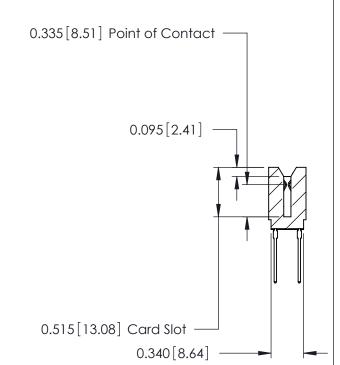

## Contact Information 545-Wire Wrap, High Point - Tail LG.=.560(14.22) .125" (3.18mm) Contact Spacing x .250" (6.35mm) Row Spacing

| 746 Series Ultra-Mate Card Edge Connector - Press Fit                 |                                                                                                                                                                                                 | ACAD REFERENCE NO. 746-ENG MASTER |                 | MASTER |
|-----------------------------------------------------------------------|-------------------------------------------------------------------------------------------------------------------------------------------------------------------------------------------------|-----------------------------------|-----------------|--------|
|                                                                       |                                                                                                                                                                                                 | DRAWN: J.LEE                      | DATE: AUG 20/09 |        |
| Part Number: 746-036-545-206                                          |                                                                                                                                                                                                 | CHECKED:                          | DATE:           |        |
| EDAC INC TORONTO, ONTARIO CANADA YOUR CONNECTION TO QUALITY & SERVICE | THESE DRAWINGS AND SPECIFICATIONS ARE THE PROPERTY OF EDAC INC.,AND SHALL NOT BE REPRODUCED,OR COPIED OR USED AS THE BASIS FOR THE MANUFACTURE OR SALE OF APPARATUS WITHOUT WRITTEN PERMISSION. | SCALE:                            | SHEET           | 1 OF 1 |
|                                                                       |                                                                                                                                                                                                 | DRAWING NUMBER                    |                 | ISSUE  |
|                                                                       |                                                                                                                                                                                                 | 746-ENG MASTER                    |                 | 1      |
| TOUR CONNECTION TO QUALITY & SERVICE                                  |                                                                                                                                                                                                 |                                   |                 |        |