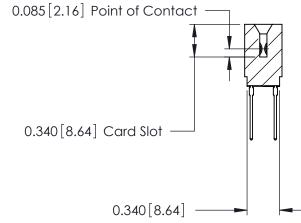

## Contact Information 540-Wire Wrap, Regular Point - Tail LG.=.560(14.22) .125" (3.18mm) Contact Spacing x .250" (6.35mm) Row Spacing

|  | 746 Series Ultra-Mate Card Edge Connector - Press Fit |                                                                                                                                                                                                  | ACAD REFERENCE NO. |       |   |
|--|-------------------------------------------------------|--------------------------------------------------------------------------------------------------------------------------------------------------------------------------------------------------|--------------------|-------|---|
|  |                                                       |                                                                                                                                                                                                  | DRAWN:             | J.LEE | [ |
|  | Part Number: 746-036-540-601                          |                                                                                                                                                                                                  |                    |       | [ |
|  | EDAC INC                                              | THESE DRAWINGS AND SPECIFICATIONS ARE THE PROPERTY OF EDAC INC.,AND SHALL NOT BE REPRODUCED, OR COPIED OR USED AS THE BASIS FOR THE MANUFACTURE OR SALE OF APPARATUS WITHOUT WRITTEN PERMISSION. | SCALE:             |       | 5 |
|  | TORONTO, ONTARIO                                      |                                                                                                                                                                                                  | DRAWING NUMBER     |       |   |
|  | YOUR CONNECTION TO QUALITY & SERVICE                  |                                                                                                                                                                                                  | 746-ENG MASTER     |       | 3 |