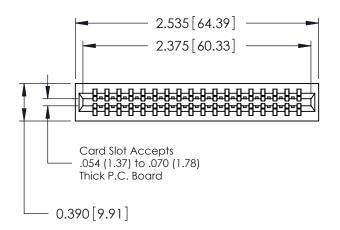

## Contact Information 540-Wire Wrap, Regular Point - Tail LG.=.560(14.22) .125" (3.18mm) Contact Spacing x .250" (6.35mm) Row Spacing

|  | 746 Series Ultra-Mate Card Edge Connector - Press Fit |                                                                                                                                                                                                  | ACAD REFERENCE NO. |       |   |
|--|-------------------------------------------------------|--------------------------------------------------------------------------------------------------------------------------------------------------------------------------------------------------|--------------------|-------|---|
|  |                                                       |                                                                                                                                                                                                  | DRAWN:             | J.LEE | [ |
|  | Part Number: 746-036-540-601                          |                                                                                                                                                                                                  |                    |       | [ |
|  | EDAC INC                                              | THESE DRAWINGS AND SPECIFICATIONS ARE THE PROPERTY OF EDAC INC.,AND SHALL NOT BE REPRODUCED, OR COPIED OR USED AS THE BASIS FOR THE MANUFACTURE OR SALE OF APPARATUS WITHOUT WRITTEN PERMISSION. | SCALE:             |       | 5 |
|  | TORONTO, ONTARIO                                      |                                                                                                                                                                                                  | DRAWING NUMBER     |       |   |
|  | YOUR CONNECTION TO QUALITY & SERVICE                  |                                                                                                                                                                                                  | 746-ENG MASTER     |       | 3 |