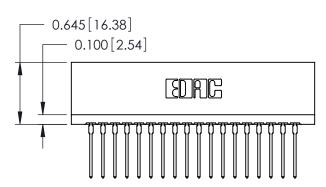

## Contact Information 540-Wire Wrap, Regular Point - Tail LG.=.560(14.22) .125" (3.18mm) Contact Spacing x .250" (6.35mm) Row Spacing

|  | 746 Series Ultra-Mate Card Edge Connector - Press Fit |                                                                                                                                                                                                  | ACAD REFERENCE NO. |       |   |
|--|-------------------------------------------------------|--------------------------------------------------------------------------------------------------------------------------------------------------------------------------------------------------|--------------------|-------|---|
|  |                                                       |                                                                                                                                                                                                  | DRAWN:             | J.LEE | [ |
|  | Part Number: 746-036-540-601                          |                                                                                                                                                                                                  |                    |       | [ |
|  | EDAC INC                                              | THESE DRAWINGS AND SPECIFICATIONS ARE THE PROPERTY OF EDAC INC.,AND SHALL NOT BE REPRODUCED, OR COPIED OR USED AS THE BASIS FOR THE MANUFACTURE OR SALE OF APPARATUS WITHOUT WRITTEN PERMISSION. | SCALE:             |       | 5 |
|  | TORONTO, ONTARIO                                      |                                                                                                                                                                                                  | DRAWING NUMBER     |       |   |
|  | YOUR CONNECTION TO QUALITY & SERVICE                  |                                                                                                                                                                                                  | 746-ENG MASTER     |       | 3 |