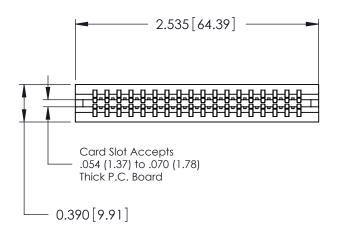

## Contact Information 525-P.C. Tail, High Point - Tail LG.=.175(4.45) .125" (3.18mm) Contact Spacing x .250" (6.35mm) Row Spacing

| 746 Series Ultra-Mate Card Edge Connector - Press Fit |                            |                                                                                                        |                | ACAD REFERENCE NO. |                 | 746-ENG MASTER |  |
|-------------------------------------------------------|----------------------------|--------------------------------------------------------------------------------------------------------|----------------|--------------------|-----------------|----------------|--|
|                                                       |                            |                                                                                                        | DRAWN:         | J.LEE              | DATE: AUG 20/09 |                |  |
| Part Number: 746-036-525-606                          |                            |                                                                                                        | CHECKED:       |                    | DATE:           |                |  |
|                                                       | EDAC INC                   | THESE DRAWINGS AND SPECIFICATIONS                                                                      | SCALE:         |                    | SHEET 1 OF 1    |                |  |
|                                                       | TORONTO, ONTARIO           | SHALL NOT BE REPRODUCED, OR COPIED                                                                     | DRAWING NUMBER |                    |                 | ISSUE          |  |
|                                                       |                            | MANUFACTURE OR SALE OF APPARATUS                                                                       | 746-ENG MASTER |                    | ₹               | 1              |  |
| YOUR CONNECTION TO                                    | TORONTO, ONTARIO<br>CANADA | ARE THE PROPERTY OF EDAC INC.,AND<br>SHALL NOT BE REPRODUCED,OR COPIED<br>OR USED AS THE BASIS FOR THE |                |                    |                 |                |  |