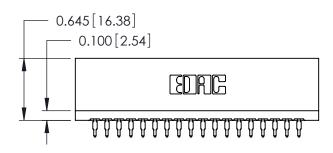

## Contact Information 525-P.C. Tail, High Point - Tail LG.=.175(4.45) .125" (3.18mm) Contact Spacing x .250" (6.35mm) Row Spacing

| 746 Series Ultra-Mate Card Edge Connector - Press Fit |                            |                                                                                                        |                | ACAD REFERENCE NO. |                 | 746-ENG MASTER |  |
|-------------------------------------------------------|----------------------------|--------------------------------------------------------------------------------------------------------|----------------|--------------------|-----------------|----------------|--|
|                                                       |                            |                                                                                                        | DRAWN:         | J.LEE              | DATE: AUG 20/09 |                |  |
| Part Number: 746-036-525-606                          |                            |                                                                                                        | CHECKED:       |                    | DATE:           |                |  |
|                                                       | EDAC INC                   | THESE DRAWINGS AND SPECIFICATIONS                                                                      | SCALE:         |                    | SHEET 1 OF 1    |                |  |
|                                                       | TORONTO, ONTARIO           | SHALL NOT BE REPRODUCED, OR COPIED                                                                     | DRAWING NUMBER |                    |                 | ISSUE          |  |
|                                                       |                            | MANUFACTURE OR SALE OF APPARATUS                                                                       | 746-ENG MASTER |                    | ₹               | 1              |  |
| YOUR CONNECTION TO                                    | TORONTO, ONTARIO<br>CANADA | ARE THE PROPERTY OF EDAC INC.,AND<br>SHALL NOT BE REPRODUCED,OR COPIED<br>OR USED AS THE BASIS FOR THE |                |                    |                 |                |  |