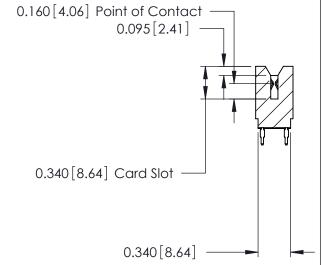

## Contact Information 525-P.C. Tail, High Point - Tail LG.=.175(4.45) .125" (3.18mm) Contact Spacing x .250" (6.35mm) Row Spacing

| 746 Series Ultra-Mate Card Edge Connector - Press Fit |                            |                                                                                                        |                | ACAD REFERENCE NO. |                 | 746-ENG MASTER |  |
|-------------------------------------------------------|----------------------------|--------------------------------------------------------------------------------------------------------|----------------|--------------------|-----------------|----------------|--|
|                                                       |                            |                                                                                                        | DRAWN:         | J.LEE              | DATE: AUG 20/09 |                |  |
| Part Number: 746-036-525-606                          |                            |                                                                                                        | CHECKED:       |                    | DATE:           |                |  |
|                                                       | EDAC INC                   | THESE DRAWINGS AND SPECIFICATIONS                                                                      | SCALE:         |                    | SHEET 1 OF 1    |                |  |
|                                                       | TORONTO, ONTARIO           | SHALL NOT BE REPRODUCED, OR COPIED                                                                     | DRAWING NUMBER |                    |                 | ISSUE          |  |
|                                                       |                            | MANUFACTURE OR SALE OF APPARATUS                                                                       | 746-ENG MASTER |                    | ₹               | 1              |  |
| YOUR CONNECTION TO                                    | TORONTO, ONTARIO<br>CANADA | ARE THE PROPERTY OF EDAC INC.,AND<br>SHALL NOT BE REPRODUCED,OR COPIED<br>OR USED AS THE BASIS FOR THE |                |                    |                 |                |  |