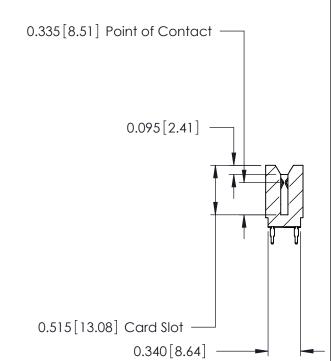

ORIGINAL

Contact Information
525-P.C. Tail, High Point - Tail LG.=.175(4.45)
.125" (3.18mm) Contact Spacing x .250" (6.35mm) Row Spacing

| 746 Series Ultra-Mate Card Edge Connector - Press Fit                 |                                                                                                                                                                                                   |                | ACAD REFERENCE NO. |                 | 746-ENG MASTER |  |
|-----------------------------------------------------------------------|---------------------------------------------------------------------------------------------------------------------------------------------------------------------------------------------------|----------------|--------------------|-----------------|----------------|--|
| Ŭ                                                                     |                                                                                                                                                                                                   | DRAWN:         | J.LEE              | DATE: AUG 20/09 |                |  |
| Part Number: 746-036-525-206                                          |                                                                                                                                                                                                   | CHECKED:       |                    | DATE:           |                |  |
| EDAC INC TORONTO, ONTARIO CANADA YOUR CONNECTION TO QUALITY & SERVICE | THESE DRAWINGS AND SPECIFICATIONS ARE THE PROPERTY OF EDAC INC., AND SHALL NOT BE REPRODUCED, OR COPIED OR USED AS THE BASIS FOR THE MANUFACTURE OR SALE OF APPARATUS WITHOUT WRITTEN PERMISSION. | SCALE:         |                    | SHEET 1 OF 1    |                |  |
|                                                                       |                                                                                                                                                                                                   | DRAWING NUMBER |                    |                 | ISSUE          |  |
|                                                                       |                                                                                                                                                                                                   | 746-ENG MASTER |                    | 1               |                |  |
|                                                                       |                                                                                                                                                                                                   |                |                    |                 |                |  |