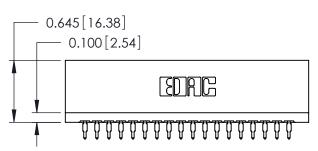

ORIGINAL

Contact Information
525-P.C. Tail, High Point - Tail LG.=.175(4.45)
.125" (3.18mm) Contact Spacing x .250" (6.35mm) Row Spacing

| 746 Series Ultra-Mate Card Edge Connector - Press Fit                 |                                                                                                                                                                                                   |                | ACAD REFERENCE NO. |                 | 746-ENG MASTER |  |
|-----------------------------------------------------------------------|---------------------------------------------------------------------------------------------------------------------------------------------------------------------------------------------------|----------------|--------------------|-----------------|----------------|--|
| Ŭ                                                                     |                                                                                                                                                                                                   | DRAWN:         | J.LEE              | DATE: AUG 20/09 |                |  |
| Part Number: 746-036-525-206                                          |                                                                                                                                                                                                   | CHECKED:       |                    | DATE:           |                |  |
| EDAC INC TORONTO, ONTARIO CANADA YOUR CONNECTION TO QUALITY & SERVICE | THESE DRAWINGS AND SPECIFICATIONS ARE THE PROPERTY OF EDAC INC., AND SHALL NOT BE REPRODUCED, OR COPIED OR USED AS THE BASIS FOR THE MANUFACTURE OR SALE OF APPARATUS WITHOUT WRITTEN PERMISSION. | SCALE:         |                    | SHEET 1 OF 1    |                |  |
|                                                                       |                                                                                                                                                                                                   | DRAWING NUMBER |                    |                 | ISSUE          |  |
|                                                                       |                                                                                                                                                                                                   | 746-ENG MASTER |                    | 1               |                |  |
|                                                                       |                                                                                                                                                                                                   |                |                    |                 |                |  |