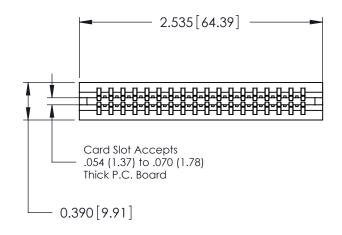

ORIGINAL

Contact Information
525-P.C. Tail, High Point - Tail LG.=.175(4.45)
.125" (3.18mm) Contact Spacing x .250" (6.35mm) Row Spacing

| 746 Series Ultra-Mate Card Edge Connector - Press Fit                 |                                                                                                                                                                                                   |                | ACAD REFERENCE NO. |                 | 746-ENG MASTER |  |
|-----------------------------------------------------------------------|---------------------------------------------------------------------------------------------------------------------------------------------------------------------------------------------------|----------------|--------------------|-----------------|----------------|--|
| Ŭ                                                                     |                                                                                                                                                                                                   | DRAWN:         | J.LEE              | DATE: AUG 20/09 |                |  |
| Part Number: 746-036-525-206                                          |                                                                                                                                                                                                   | CHECKED:       |                    | DATE:           |                |  |
| EDAC INC TORONTO, ONTARIO CANADA YOUR CONNECTION TO QUALITY & SERVICE | THESE DRAWINGS AND SPECIFICATIONS ARE THE PROPERTY OF EDAC INC., AND SHALL NOT BE REPRODUCED, OR COPIED OR USED AS THE BASIS FOR THE MANUFACTURE OR SALE OF APPARATUS WITHOUT WRITTEN PERMISSION. | SCALE:         |                    | SHEET 1 OF 1    |                |  |
|                                                                       |                                                                                                                                                                                                   | DRAWING NUMBER |                    |                 | ISSUE          |  |
|                                                                       |                                                                                                                                                                                                   | 746-ENG MASTER |                    | 1               |                |  |
|                                                                       |                                                                                                                                                                                                   |                |                    |                 |                |  |