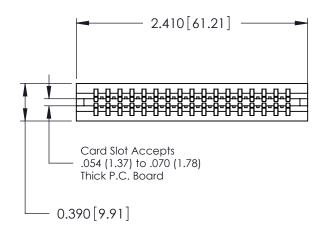

## Contact Information 545-Wire Wrap, High Point - Tail LG.=.560(14.22) .125" (3.18mm) Contact Spacing x .250" (6.35mm) Row Spacing

|  | 746 Series Ultra-Mate Card Edge Connector - Press Fit |                            |                                                                                                                                                                                                   | ACAD REFERENCE NO.               |       |   |
|--|-------------------------------------------------------|----------------------------|---------------------------------------------------------------------------------------------------------------------------------------------------------------------------------------------------|----------------------------------|-------|---|
|  |                                                       |                            |                                                                                                                                                                                                   | DRAWN:                           | J.LEE | [ |
|  | Part Number: 74                                       | lumber: 746-034-545-606    |                                                                                                                                                                                                   |                                  |       | [ |
|  | YOUR CONNECTION TO                                    | EDAC INC                   | THESE DRAWINGS AND SPECIFICATIONS ARE THE PROPERTY OF EDAC INC., AND SHALL NOT BE REPRODUCED, OR COPIED OR USED AS THE BASIS FOR THE MANUFACTURE OR SALE OF APPARATUS WITHOUT WRITTEN PERMISSION. | SCALE:                           |       | 5 |
|  |                                                       | TORONTO, ONTARIO<br>CANADA |                                                                                                                                                                                                   | DRAWING NUMBER<br>746-ENG MASTER |       |   |
|  |                                                       | CANADA                     |                                                                                                                                                                                                   |                                  |       | ₹ |