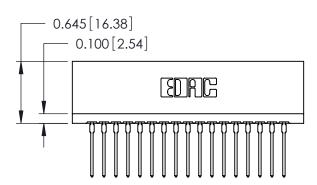

## Contact Information 545-Wire Wrap, High Point - Tail LG.=.560(14.22) .125" (3.18mm) Contact Spacing x .250" (6.35mm) Row Spacing

|  | 746 Series Ultra-Mate Card Edge Connector - Press Fit |                            |                                                                                                                                                                                                   | ACAD REFERENCE NO.               |       |   |
|--|-------------------------------------------------------|----------------------------|---------------------------------------------------------------------------------------------------------------------------------------------------------------------------------------------------|----------------------------------|-------|---|
|  |                                                       |                            |                                                                                                                                                                                                   | DRAWN:                           | J.LEE | [ |
|  | Part Number: 74                                       | lumber: 746-034-545-606    |                                                                                                                                                                                                   |                                  |       | [ |
|  | YOUR CONNECTION TO                                    | EDAC INC                   | THESE DRAWINGS AND SPECIFICATIONS ARE THE PROPERTY OF EDAC INC., AND SHALL NOT BE REPRODUCED, OR COPIED OR USED AS THE BASIS FOR THE MANUFACTURE OR SALE OF APPARATUS WITHOUT WRITTEN PERMISSION. | SCALE:                           |       | 5 |
|  |                                                       | TORONTO, ONTARIO<br>CANADA |                                                                                                                                                                                                   | DRAWING NUMBER<br>746-ENG MASTER |       |   |
|  |                                                       | CANADA                     |                                                                                                                                                                                                   |                                  |       | ₹ |