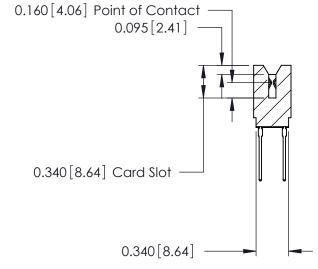

## Contact Information 545-Wire Wrap, High Point - Tail LG.=.560(14.22) .125" (3.18mm) Contact Spacing x .250" (6.35mm) Row Spacing

|  | 746 Series Ultra-Mate Card Edge Connector - Press Fit |                            |                                                                                                                                                                                                   | ACAD REFERENCE NO.               |       |   |
|--|-------------------------------------------------------|----------------------------|---------------------------------------------------------------------------------------------------------------------------------------------------------------------------------------------------|----------------------------------|-------|---|
|  |                                                       |                            |                                                                                                                                                                                                   | DRAWN:                           | J.LEE | [ |
|  | Part Number: 74                                       | lumber: 746-034-545-606    |                                                                                                                                                                                                   |                                  |       | [ |
|  | YOUR CONNECTION TO                                    | EDAC INC                   | THESE DRAWINGS AND SPECIFICATIONS ARE THE PROPERTY OF EDAC INC., AND SHALL NOT BE REPRODUCED, OR COPIED OR USED AS THE BASIS FOR THE MANUFACTURE OR SALE OF APPARATUS WITHOUT WRITTEN PERMISSION. | SCALE:                           |       | 5 |
|  |                                                       | TORONTO, ONTARIO<br>CANADA |                                                                                                                                                                                                   | DRAWING NUMBER<br>746-ENG MASTER |       |   |
|  |                                                       | CANADA                     |                                                                                                                                                                                                   |                                  |       | ₹ |