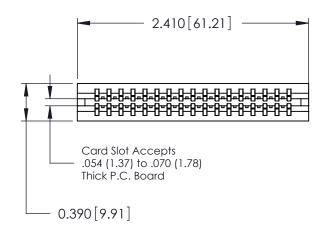

ORIGINAL

Contact Information
540-Wire Wrap, Regular Point - Tail LG.=.560(14.22)
.125" (3.18mm) Contact Spacing x .250" (6.35mm) Row Spacing

| 746 Series Ultra-Mate Card Edge Connector - Press Fit |                             |                                                                                                                                    |                | ACAD REFERENCE NO. |                 | 746-ENG MASTER |  |
|-------------------------------------------------------|-----------------------------|------------------------------------------------------------------------------------------------------------------------------------|----------------|--------------------|-----------------|----------------|--|
|                                                       |                             |                                                                                                                                    | DRAWN:         | J.LEE              | DATE: AUG 20/09 |                |  |
| Part Number: 746-034-540-606                          |                             |                                                                                                                                    | CHECKED:       |                    | DATE:           |                |  |
| YOUR CONNECTION TO                                    | EDAC INC                    | THESE DRAWINGS AND SPECIFICATIONS ARE THE PROPERTY OF EDAC INC.,AND SHALL NOT BE REPRODUCED,OR COPIED OR USED AS THE BASIS FOR THE | SCALE:         |                    | SHEET 1         | OF 1           |  |
|                                                       | TORONTO, ONTARIO            |                                                                                                                                    | DRAWING NUMBER |                    |                 | ISSUE          |  |
|                                                       | CANADA<br>DUALITY & SERVICE | MANUFACTURE OR SALE OF APPARATUS WITHOUT WRITTEN PERMISSION.                                                                       | 746-ENG MASTEF |                    | ₹               | 1              |  |
|                                                       |                             | THE TEXT ENGINEERS.                                                                                                                |                |                    |                 |                |  |