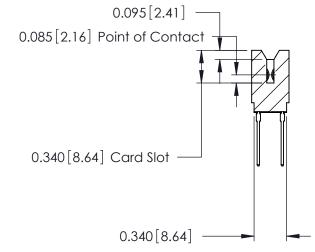

ORIGINAL

Contact Information
540-Wire Wrap, Regular Point - Tail LG.=.560(14.22)
.125" (3.18mm) Contact Spacing x .250" (6.35mm) Row Spacing

| 746 Series Ultra-Mate Card Edge Connector - Press Fit |                             |                                                                                                                                    |                | ACAD REFERENCE NO. |                 | 746-ENG MASTER |  |
|-------------------------------------------------------|-----------------------------|------------------------------------------------------------------------------------------------------------------------------------|----------------|--------------------|-----------------|----------------|--|
|                                                       |                             |                                                                                                                                    | DRAWN:         | J.LEE              | DATE: AUG 20/09 |                |  |
| Part Number: 746-034-540-606                          |                             |                                                                                                                                    | CHECKED:       |                    | DATE:           |                |  |
| YOUR CONNECTION TO                                    | EDAC INC                    | THESE DRAWINGS AND SPECIFICATIONS ARE THE PROPERTY OF EDAC INC.,AND SHALL NOT BE REPRODUCED,OR COPIED OR USED AS THE BASIS FOR THE | SCALE:         |                    | SHEET 1         | OF 1           |  |
|                                                       | TORONTO, ONTARIO            |                                                                                                                                    | DRAWING NUMBER |                    |                 | ISSUE          |  |
|                                                       | CANADA<br>DUALITY & SERVICE | MANUFACTURE OR SALE OF APPARATUS WITHOUT WRITTEN PERMISSION.                                                                       | 746-ENG MASTEF |                    | ₹               | 1              |  |
|                                                       |                             | THE TEXT ENGINEERS.                                                                                                                |                |                    |                 |                |  |