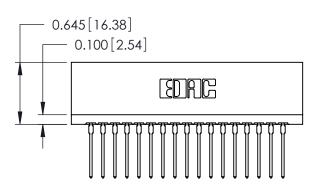

ORIGINAL

Contact Information
540-Wire Wrap, Regular Point - Tail LG.=.560(14.22)
.125" (3.18mm) Contact Spacing x .250" (6.35mm) Row Spacing

| 746 Series Ultra-Mate Card Edge Connector - Press Fit |                             |                                                                                                                                    |                | ACAD REFERENCE NO. |                 | 746-ENG MASTER |  |
|-------------------------------------------------------|-----------------------------|------------------------------------------------------------------------------------------------------------------------------------|----------------|--------------------|-----------------|----------------|--|
|                                                       |                             |                                                                                                                                    | DRAWN:         | J.LEE              | DATE: AUG 20/09 |                |  |
| Part Number: 746-034-540-606                          |                             |                                                                                                                                    | CHECKED:       |                    | DATE:           |                |  |
| YOUR CONNECTION TO                                    | EDAC INC                    | THESE DRAWINGS AND SPECIFICATIONS ARE THE PROPERTY OF EDAC INC.,AND SHALL NOT BE REPRODUCED,OR COPIED OR USED AS THE BASIS FOR THE | SCALE:         |                    | SHEET 1         | OF 1           |  |
|                                                       | TORONTO, ONTARIO            |                                                                                                                                    | DRAWING NUMBER |                    |                 | ISSUE          |  |
|                                                       | CANADA<br>DUALITY & SERVICE | MANUFACTURE OR SALE OF APPARATUS WITHOUT WRITTEN PERMISSION.                                                                       | 746-ENG MASTEF |                    | ₹               | 1              |  |
|                                                       |                             | THE TEXT ENGINEERS.                                                                                                                |                |                    |                 |                |  |