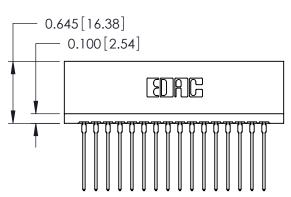

THIS IS A C.A.D. GENERATED DRAWING DO NOT MAKE MANUAL REVISIONS TO MASTER.

ISSUE NUMBER

ORIGINAL

Contact Information
553-Wire Wrap, Medium Point - Tail LG.=.702(17.83)
.125" (3.18mm) Contact Spacing x .250" (6.35mm) Row Spacing

|  | 746 Series Ultra-Mate Card Edge Connector - Press Fit<br>Part Number: 746-032-553-206 |              |                                                                                                                                               | ACAD REFERENCE NO. |       |
|--|---------------------------------------------------------------------------------------|--------------|-----------------------------------------------------------------------------------------------------------------------------------------------|--------------------|-------|
|  |                                                                                       |              |                                                                                                                                               | DRAWN:             | J.LEE |
|  |                                                                                       |              |                                                                                                                                               | CHECKED:           |       |
|  |                                                                                       | DAC INC      | THESE DRAWINGS AND SPECIFICATIONS<br>ARE THE PROPERTY OF EDAC INC., AND<br>SHALL NOT BE REPRODUCED, OR COPIED<br>OR USED AS THE BASIS FOR THE | SCALE:             |       |
|  | TORC                                                                                  | NTO, ONTARIO |                                                                                                                                               | DRAWING NUMBER     |       |
|  |                                                                                       | CANADA       |                                                                                                                                               |                    |       |