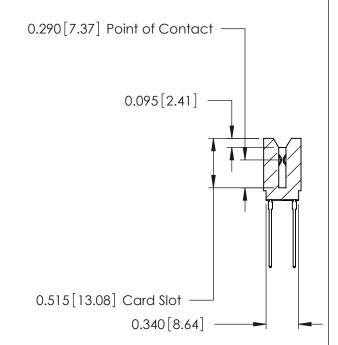

THIS IS A C.A.D. GENERATED DRAWING DO NOT MAKE MANUAL REVISIONS TO MASTER.

ISSUE NUMBER

ORIGINAL

Contact Information
553-Wire Wrap, Medium Point - Tail LG.=.702(17.83)
.125" (3.18mm) Contact Spacing x .250" (6.35mm) Row Spacing

|  | 746 Series Ultra-Mate Card Edge Connector - Press Fit<br>Part Number: 746-032-553-206 |              |                                                                                                                                               | ACAD REFERENCE NO. |       |
|--|---------------------------------------------------------------------------------------|--------------|-----------------------------------------------------------------------------------------------------------------------------------------------|--------------------|-------|
|  |                                                                                       |              |                                                                                                                                               | DRAWN:             | J.LEE |
|  |                                                                                       |              |                                                                                                                                               | CHECKED:           |       |
|  |                                                                                       | DAC INC      | THESE DRAWINGS AND SPECIFICATIONS<br>ARE THE PROPERTY OF EDAC INC., AND<br>SHALL NOT BE REPRODUCED, OR COPIED<br>OR USED AS THE BASIS FOR THE | SCALE:             |       |
|  | TORC                                                                                  | NTO, ONTARIO |                                                                                                                                               | DRAWING NUMBER     |       |
|  |                                                                                       | CANADA       |                                                                                                                                               |                    |       |