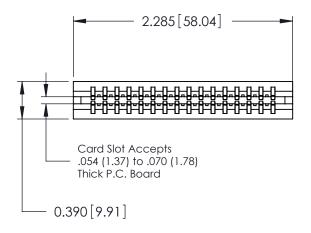

THIS IS A C.A.D. GENERATED DRAWING DO NOT MAKE MANUAL REVISIONS TO MASTER.

ISSUE NUMBER

ORIGINAL

Contact Information
553-Wire Wrap, Medium Point - Tail LG.=.702(17.83)
.125" (3.18mm) Contact Spacing x .250" (6.35mm) Row Spacing

|  | 746 Series Ultra-Mate Card Edge Connector - Press Fit<br>Part Number: 746-032-553-206 |              |                                                                                                                                               | ACAD REFERENCE NO. |       |
|--|---------------------------------------------------------------------------------------|--------------|-----------------------------------------------------------------------------------------------------------------------------------------------|--------------------|-------|
|  |                                                                                       |              |                                                                                                                                               | DRAWN:             | J.LEE |
|  |                                                                                       |              |                                                                                                                                               | CHECKED:           |       |
|  |                                                                                       | DAC INC      | THESE DRAWINGS AND SPECIFICATIONS<br>ARE THE PROPERTY OF EDAC INC., AND<br>SHALL NOT BE REPRODUCED, OR COPIED<br>OR USED AS THE BASIS FOR THE | SCALE:             |       |
|  | TORC                                                                                  | NTO, ONTARIO |                                                                                                                                               | DRAWING NUMBER     |       |
|  |                                                                                       | CANADA       |                                                                                                                                               |                    |       |