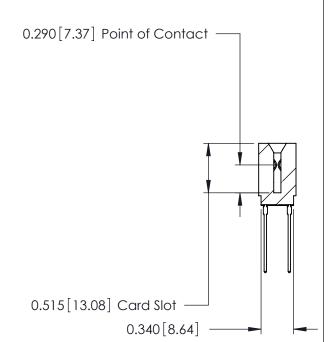

THIS IS A C.A.D. GENERATED DRAWING DO NOT MAKE MANUAL REVISIONS TO MASTER.

ORIGINAL

Contact Information
553-Wire Wrap, Medium Point - Tail LG.=.702(17.83)
.125" (3.18mm) Contact Spacing x .250" (6.35mm) Row Spacing