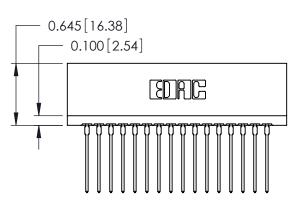

THIS IS A C.A.D. GENERATED DRAWING DO NOT MAKE MANUAL REVISIONS TO MASTER.

ORIGINAL

Contact Information
553-Wire Wrap, Medium Point - Tail LG.=.702(17.83)
.125" (3.18mm) Contact Spacing x .250" (6.35mm) Row Spacing