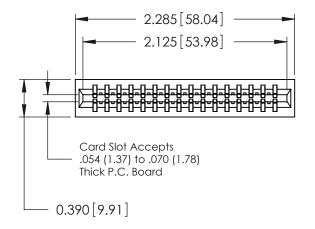

THIS IS A C.A.D. GENERATED DRAWING DO NOT MAKE MANUAL REVISIONS TO MASTER.

ORIGINAL

Contact Information
553-Wire Wrap, Medium Point - Tail LG.=.702(17.83)
.125" (3.18mm) Contact Spacing x .250" (6.35mm) Row Spacing