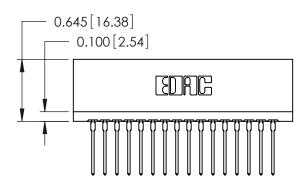

ORIGINAL

Contact Information
540-Wire Wrap, Regular Point - Tail LG.=.560(14.22)
.125" (3.18mm) Contact Spacing x .250" (6.35mm) Row Spacing

| 746 Series Ultra-Mate Card Edge Connector - Press Fit |                         |                                                               |                | ACAD REFERENCE NO. 746- |                 | -ENG MASTER |  |
|-------------------------------------------------------|-------------------------|---------------------------------------------------------------|----------------|-------------------------|-----------------|-------------|--|
|                                                       |                         |                                                               | DRAWN:         | J.LEE                   | DATE: AUG 20/09 |             |  |
| Part Number: 746-032-540-606                          |                         |                                                               | CHECKED:       |                         | DATE:           |             |  |
| SDDD AND TO A TO        | EDAC INC                | OR USED AS THE BASIS FOR THE MANUFACTURE OR SALE OF APPARATUS | SCALE:         |                         | SHEET 1 OF 1    |             |  |
|                                                       | TORONTO, ONTARIO CANADA |                                                               | DRAWING NUMBER |                         |                 | ISSUE       |  |
|                                                       |                         |                                                               | 746-ENG MASTER |                         | ₹               | 1           |  |
| YOUR CONNECTION TO QUALITY & SERVICE                  |                         | WITHOUT WRITTEN PERMISSION.                                   |                |                         |                 |             |  |