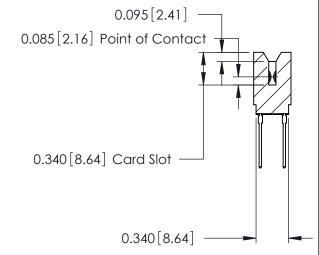

ORIGINAL

Contact Information
540-Wire Wrap, Regular Point - Tail LG.=.560(14.22)
.125" (3.18mm) Contact Spacing x .250" (6.35mm) Row Spacing

| 746 Series Ultra-Mate Card Edge Connector - Press Fit |                         |                                                               |                | ACAD REFERENCE NO. 746- |                 | -ENG MASTER |  |
|-------------------------------------------------------|-------------------------|---------------------------------------------------------------|----------------|-------------------------|-----------------|-------------|--|
|                                                       |                         |                                                               | DRAWN:         | J.LEE                   | DATE: AUG 20/09 |             |  |
| Part Number: 746-032-540-606                          |                         |                                                               | CHECKED:       |                         | DATE:           |             |  |
| SDDD AND TO A TO        | EDAC INC                | OR USED AS THE BASIS FOR THE MANUFACTURE OR SALE OF APPARATUS | SCALE:         |                         | SHEET 1 OF 1    |             |  |
|                                                       | TORONTO, ONTARIO CANADA |                                                               | DRAWING NUMBER |                         |                 | ISSUE       |  |
|                                                       |                         |                                                               | 746-ENG MASTER |                         | ₹               | 1           |  |
| YOUR CONNECTION TO QUALITY & SERVICE                  |                         | WITHOUT WRITTEN PERMISSION.                                   |                |                         |                 |             |  |