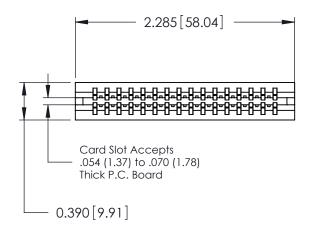

ORIGINAL

Contact Information
540-Wire Wrap, Regular Point - Tail LG.=.560(14.22)
.125" (3.18mm) Contact Spacing x .250" (6.35mm) Row Spacing

| 746 Series Ultra-Mate Card Edge Connector - Press Fit |                         |                                                               |                | ACAD REFERENCE NO. 746- |                 | -ENG MASTER |  |
|-------------------------------------------------------|-------------------------|---------------------------------------------------------------|----------------|-------------------------|-----------------|-------------|--|
|                                                       |                         |                                                               | DRAWN:         | J.LEE                   | DATE: AUG 20/09 |             |  |
| Part Number: 746-032-540-606                          |                         |                                                               | CHECKED:       |                         | DATE:           |             |  |
| SDDD AND TO A TO        | EDAC INC                | OR USED AS THE BASIS FOR THE MANUFACTURE OR SALE OF APPARATUS | SCALE:         |                         | SHEET 1 OF 1    |             |  |
|                                                       | TORONTO, ONTARIO CANADA |                                                               | DRAWING NUMBER |                         |                 | ISSUE       |  |
|                                                       |                         |                                                               | 746-ENG MASTER |                         | ₹               | 1           |  |
| YOUR CONNECTION TO QUALITY & SERVICE                  |                         | WITHOUT WRITTEN PERMISSION.                                   |                |                         |                 |             |  |