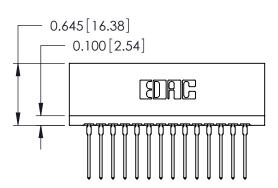

THIS IS A C.A.D. GENERATED DRAWING DO NOT MAKE MANUAL REVISIONS TO MASTER.

ISSUE NUMBER

ORIGINAL

Contact Information
545-Wire Wrap, High Point - Tail LG.=.560(14.22)
.125" (3.18mm) Contact Spacing x .250" (6.35mm) Row Spacing