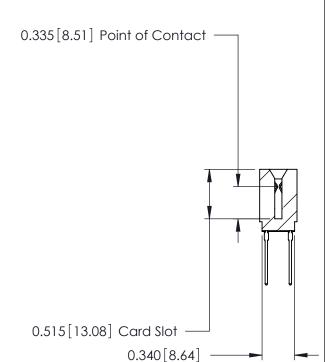

THIS IS A C.A.D. GENERATED DRAWING DO NOT MAKE MANUAL REVISIONS TO MASTER.

ISSUE NUMBER

ORIGINAL

Contact Information
545-Wire Wrap, High Point - Tail LG.=.560(14.22)
.125" (3.18mm) Contact Spacing x .250" (6.35mm) Row Spacing