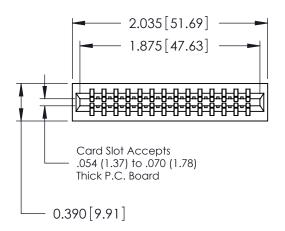

THIS IS A C.A.D. GENERATED DRAWING DO NOT MAKE MANUAL REVISIONS TO MASTER.

ISSUE NUMBER

ORIGINAL

Contact Information
545-Wire Wrap, High Point - Tail LG.=.560(14.22)
.125" (3.18mm) Contact Spacing x .250" (6.35mm) Row Spacing