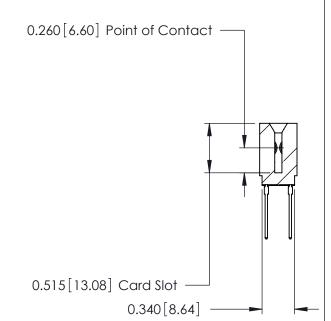

THIS IS A C.A.D. GENERATED DRAWING DO NOT MAKE MANUAL REVISIONS TO MASTER.

ISSUE NUMBER

ORIGINAL

Contact Information
540-Wire Wrap, Regular Point - Tail LG.=.560(14.22)
.125" (3.18mm) Contact Spacing x .250" (6.35mm) Row Spacing

|  | 746 Series Ultra-Mate Card Edge Connector - Press Fit |                                                                                                                                                                                                  |                | ACAD REFERENCE NO. |                 | 746-ENG MASTER |  |
|--|-------------------------------------------------------|--------------------------------------------------------------------------------------------------------------------------------------------------------------------------------------------------|----------------|--------------------|-----------------|----------------|--|
|  |                                                       |                                                                                                                                                                                                  | DRAWN:         | J.LEE              | DATE: AUG 20/09 |                |  |
|  | Part Number: 746-028-540-201                          |                                                                                                                                                                                                  | CHECKED:       |                    | DATE:           |                |  |
|  | EDAC INC                                              | THESE DRAWINGS AND SPECIFICATIONS ARE THE PROPERTY OF EDAC INC.,AND SHALL NOT BE REPRODUCED, OR COPIED OR USED AS THE BASIS FOR THE MANUFACTURE OR SALE OF APPARATUS WITHOUT WRITTEN PERMISSION. | SCALE:         |                    | SHEET 1         | 1 OF 1         |  |
|  | TORONTO, ONTARIO CANADA                               |                                                                                                                                                                                                  | DRAWING NUMBER |                    |                 | ISSUE          |  |
|  |                                                       |                                                                                                                                                                                                  | 746-ENG MASTER |                    | ₹               | 1              |  |
|  | YOUR CONNECTION TO QUALITY & SERVICE                  |                                                                                                                                                                                                  |                |                    |                 |                |  |