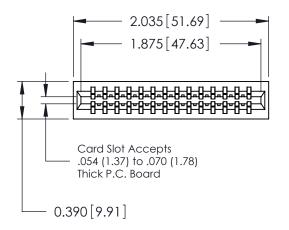

THIS IS A C.A.D. GENERATED DRAWING DO NOT MAKE MANUAL REVISIONS TO MASTER.

ISSUE NUMBER

ORIGINAL

Contact Information
540-Wire Wrap, Regular Point - Tail LG.=.560(14.22)
.125" (3.18mm) Contact Spacing x .250" (6.35mm) Row Spacing

|  | 746 Series Ultra-Mate Card Edge Connector - Press Fit |                                                                                                                                                                                                  |                | ACAD REFERENCE NO. |                 | 746-ENG MASTER |  |
|--|-------------------------------------------------------|--------------------------------------------------------------------------------------------------------------------------------------------------------------------------------------------------|----------------|--------------------|-----------------|----------------|--|
|  |                                                       |                                                                                                                                                                                                  | DRAWN:         | J.LEE              | DATE: AUG 20/09 |                |  |
|  | Part Number: 746-028-540-201                          |                                                                                                                                                                                                  | CHECKED:       |                    | DATE:           |                |  |
|  | EDAC INC                                              | THESE DRAWINGS AND SPECIFICATIONS ARE THE PROPERTY OF EDAC INC.,AND SHALL NOT BE REPRODUCED, OR COPIED OR USED AS THE BASIS FOR THE MANUFACTURE OR SALE OF APPARATUS WITHOUT WRITTEN PERMISSION. | SCALE:         |                    | SHEET 1         | 1 OF 1         |  |
|  | TORONTO, ONTARIO CANADA                               |                                                                                                                                                                                                  | DRAWING NUMBER |                    |                 | ISSUE          |  |
|  |                                                       |                                                                                                                                                                                                  | 746-ENG MASTER |                    | ₹               | 1              |  |
|  | YOUR CONNECTION TO QUALITY & SERVICE                  |                                                                                                                                                                                                  |                |                    |                 |                |  |