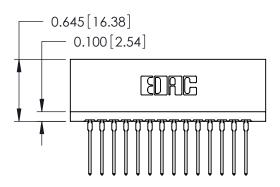

THIS IS A C.A.D. GENERATED DRAWING DO NOT MAKE MANUAL REVISIONS TO MASTER.

ISSUE NUMBER

ORIGINAL

Contact Information
540-Wire Wrap, Regular Point - Tail LG.=.560(14.22)
.125" (3.18mm) Contact Spacing x .250" (6.35mm) Row Spacing

|  | 746 Series Ultra-Mate Card Edge Connector - Press Fit |                                                                                                                                                                                                  |                | ACAD REFERENCE NO. |                 | 746-ENG MASTER |  |
|--|-------------------------------------------------------|--------------------------------------------------------------------------------------------------------------------------------------------------------------------------------------------------|----------------|--------------------|-----------------|----------------|--|
|  |                                                       |                                                                                                                                                                                                  | DRAWN:         | J.LEE              | DATE: AUG 20/09 |                |  |
|  | Part Number: 746-028-540-201                          |                                                                                                                                                                                                  | CHECKED:       |                    | DATE:           |                |  |
|  | EDAC INC                                              | THESE DRAWINGS AND SPECIFICATIONS ARE THE PROPERTY OF EDAC INC.,AND SHALL NOT BE REPRODUCED, OR COPIED OR USED AS THE BASIS FOR THE MANUFACTURE OR SALE OF APPARATUS WITHOUT WRITTEN PERMISSION. | SCALE:         |                    | SHEET 1         | 1 OF 1         |  |
|  | TORONTO, ONTARIO CANADA                               |                                                                                                                                                                                                  | DRAWING NUMBER |                    |                 | ISSUE          |  |
|  |                                                       |                                                                                                                                                                                                  | 746-ENG MASTER |                    | ₹               | 1              |  |
|  | YOUR CONNECTION TO QUALITY & SERVICE                  |                                                                                                                                                                                                  |                |                    |                 |                |  |