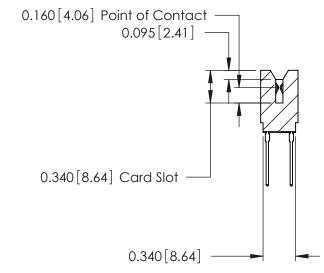

Contact Information
545-Wire Wrap, High Point - Tail LG.=.560(14.22)
.125" (3.18mm) Contact Spacing x .250" (6.35mm) Row Spacing

| 746 Series Ultra-Mate Card Edge Connector - Press Fit                 |                                                                                                                                                                                                 |                | ACAD REFERENCE NO. |                 | 746-ENG MASTER |  |
|-----------------------------------------------------------------------|-------------------------------------------------------------------------------------------------------------------------------------------------------------------------------------------------|----------------|--------------------|-----------------|----------------|--|
|                                                                       |                                                                                                                                                                                                 | DRAWN:         | J.LEE              | DATE: AUG 20/09 |                |  |
| Part Number: 746-026-545-606                                          |                                                                                                                                                                                                 | CHECKED:       |                    | DATE:           |                |  |
| EDAC INC TORONTO, ONTARIO CANADA YOUR CONNECTION TO QUALITY & SERVICE | THESE DRAWINGS AND SPECIFICATIONS ARE THE PROPERTY OF EDAC INC.,AND SHALL NOT BE REPRODUCED,OR COPIED OR USED AS THE BASIS FOR THE MANUFACTURE OR SALE OF APPARATUS WITHOUT WRITTEN PERMISSION. | SCALE:         |                    | SHEET 1         | OF 1           |  |
|                                                                       |                                                                                                                                                                                                 | DRAWING NUMBER |                    |                 | ISSUE          |  |
|                                                                       |                                                                                                                                                                                                 | 746-ENG MASTER |                    | 1               |                |  |
| TOUR CONNECTION TO QUALITY & SERVICE                                  |                                                                                                                                                                                                 |                |                    |                 |                |  |