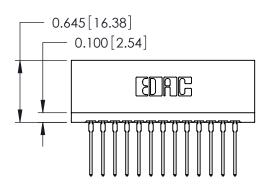

Contact Information
545-Wire Wrap, High Point - Tail LG.=.560(14.22)
.125" (3.18mm) Contact Spacing x .250" (6.35mm) Row Spacing

| 746 Series Ultra-Mate Card Edge Connector - Press Fit                 |                                                                                                                                                                                                 |                | ACAD REFERENCE NO. |                 | 746-ENG MASTER |  |
|-----------------------------------------------------------------------|-------------------------------------------------------------------------------------------------------------------------------------------------------------------------------------------------|----------------|--------------------|-----------------|----------------|--|
|                                                                       |                                                                                                                                                                                                 | DRAWN:         | J.LEE              | DATE: AUG 20/09 |                |  |
| Part Number: 746-026-545-606                                          |                                                                                                                                                                                                 | CHECKED:       |                    | DATE:           |                |  |
| EDAC INC TORONTO, ONTARIO CANADA YOUR CONNECTION TO QUALITY & SERVICE | THESE DRAWINGS AND SPECIFICATIONS ARE THE PROPERTY OF EDAC INC.,AND SHALL NOT BE REPRODUCED,OR COPIED OR USED AS THE BASIS FOR THE MANUFACTURE OR SALE OF APPARATUS WITHOUT WRITTEN PERMISSION. | SCALE:         |                    | SHEET 1         | OF 1           |  |
|                                                                       |                                                                                                                                                                                                 | DRAWING NUMBER |                    |                 | ISSUE          |  |
|                                                                       |                                                                                                                                                                                                 | 746-ENG MASTER |                    | 1               |                |  |
| TOUR CONNECTION TO QUALITY & SERVICE                                  |                                                                                                                                                                                                 |                |                    |                 |                |  |