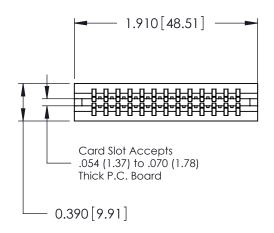

Contact Information
545-Wire Wrap, High Point - Tail LG.=.560(14.22)
.125" (3.18mm) Contact Spacing x .250" (6.35mm) Row Spacing

| 746 Series Ultra-Mate Card Edge Connector - Press Fit                 |                                                                                                                                                                                                 |                | ACAD REFERENCE NO. |                 | 746-ENG MASTER |  |
|-----------------------------------------------------------------------|-------------------------------------------------------------------------------------------------------------------------------------------------------------------------------------------------|----------------|--------------------|-----------------|----------------|--|
|                                                                       |                                                                                                                                                                                                 | DRAWN:         | J.LEE              | DATE: AUG 20/09 |                |  |
| Part Number: 746-026-545-606                                          |                                                                                                                                                                                                 | CHECKED:       |                    | DATE:           |                |  |
| EDAC INC TORONTO, ONTARIO CANADA YOUR CONNECTION TO QUALITY & SERVICE | THESE DRAWINGS AND SPECIFICATIONS ARE THE PROPERTY OF EDAC INC.,AND SHALL NOT BE REPRODUCED,OR COPIED OR USED AS THE BASIS FOR THE MANUFACTURE OR SALE OF APPARATUS WITHOUT WRITTEN PERMISSION. | SCALE:         |                    | SHEET 1         | OF 1           |  |
|                                                                       |                                                                                                                                                                                                 | DRAWING NUMBER |                    |                 | ISSUE          |  |
|                                                                       |                                                                                                                                                                                                 | 746-ENG MASTER |                    | 1               |                |  |
| TOUR CONNECTION TO QUALITY & SERVICE                                  |                                                                                                                                                                                                 |                |                    |                 |                |  |