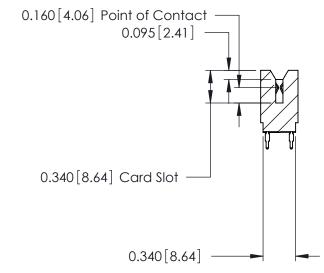

ORIGINAL

Contact Information
525-P.C. Tail, High Point - Tail LG.=.175(4.45)
.125" (3.18mm) Contact Spacing x .250" (6.35mm) Row Spacing

| 746 Series Ultra-Mate Card Edge Connector - Press Fit                 |                                                                                                                                                                                                 |                | ACAD REFERENCE NO. |                 | 746-ENG MASTER |  |
|-----------------------------------------------------------------------|-------------------------------------------------------------------------------------------------------------------------------------------------------------------------------------------------|----------------|--------------------|-----------------|----------------|--|
|                                                                       |                                                                                                                                                                                                 | DRAWN:         | J.LEE              | DATE: AUG 20/09 |                |  |
| Part Number: 746-026-525-606                                          |                                                                                                                                                                                                 | CHECKED:       |                    | DATE:           |                |  |
| EDAC INC TORONTO, ONTARIO CANADA YOUR CONNECTION TO QUALITY & SERVICE | THESE DRAWINGS AND SPECIFICATIONS ARE THE PROPERTY OF EDAC INC.,AND SHALL NOT BE REPRODUCED,OR COPIED OR USED AS THE BASIS FOR THE MANUFACTURE OR SALE OF APPARATUS WITHOUT WRITTEN PERMISSION. | SCALE:         |                    | SHEET 1         | OF 1           |  |
|                                                                       |                                                                                                                                                                                                 | DRAWING NUMBER |                    |                 | ISSUE          |  |
|                                                                       |                                                                                                                                                                                                 | 746-ENG MASTER |                    | ₹               | 1              |  |
| TOUR CONNECTION TO QUALITY & SERVICE                                  |                                                                                                                                                                                                 |                |                    |                 |                |  |