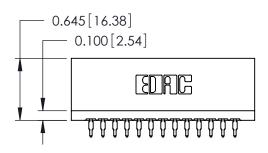

ORIGINAL

Contact Information
525-P.C. Tail, High Point - Tail LG.=.175(4.45)
.125" (3.18mm) Contact Spacing x .250" (6.35mm) Row Spacing

| 746 Series Ultra-Mate Card Edge Connector - Press Fit                 |                                                                                                                                                                                                 |                | ACAD REFERENCE NO. |                 | 746-ENG MASTER |  |
|-----------------------------------------------------------------------|-------------------------------------------------------------------------------------------------------------------------------------------------------------------------------------------------|----------------|--------------------|-----------------|----------------|--|
|                                                                       |                                                                                                                                                                                                 | DRAWN:         | J.LEE              | DATE: AUG 20/09 |                |  |
| Part Number: 746-026-525-606                                          |                                                                                                                                                                                                 | CHECKED:       |                    | DATE:           |                |  |
| EDAC INC TORONTO, ONTARIO CANADA YOUR CONNECTION TO QUALITY & SERVICE | THESE DRAWINGS AND SPECIFICATIONS ARE THE PROPERTY OF EDAC INC.,AND SHALL NOT BE REPRODUCED,OR COPIED OR USED AS THE BASIS FOR THE MANUFACTURE OR SALE OF APPARATUS WITHOUT WRITTEN PERMISSION. | SCALE:         |                    | SHEET 1         | OF 1           |  |
|                                                                       |                                                                                                                                                                                                 | DRAWING NUMBER |                    |                 | ISSUE          |  |
|                                                                       |                                                                                                                                                                                                 | 746-ENG MASTER |                    | ₹               | 1              |  |
| TOUR CONNECTION TO QUALITY & SERVICE                                  |                                                                                                                                                                                                 |                |                    |                 |                |  |