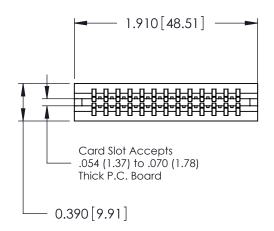

ORIGINAL

Contact Information
525-P.C. Tail, High Point - Tail LG.=.175(4.45)
.125" (3.18mm) Contact Spacing x .250" (6.35mm) Row Spacing

| 746 Series Ultra-Mate Card Edge Connector - Press Fit                 |                                                                                                                                                                                                 |                | ACAD REFERENCE NO. |                 | 746-ENG MASTER |  |
|-----------------------------------------------------------------------|-------------------------------------------------------------------------------------------------------------------------------------------------------------------------------------------------|----------------|--------------------|-----------------|----------------|--|
|                                                                       |                                                                                                                                                                                                 | DRAWN:         | J.LEE              | DATE: AUG 20/09 |                |  |
| Part Number: 746-026-525-606                                          |                                                                                                                                                                                                 | CHECKED:       |                    | DATE:           |                |  |
| EDAC INC TORONTO, ONTARIO CANADA YOUR CONNECTION TO QUALITY & SERVICE | THESE DRAWINGS AND SPECIFICATIONS ARE THE PROPERTY OF EDAC INC.,AND SHALL NOT BE REPRODUCED,OR COPIED OR USED AS THE BASIS FOR THE MANUFACTURE OR SALE OF APPARATUS WITHOUT WRITTEN PERMISSION. | SCALE:         |                    | SHEET 1         | OF 1           |  |
|                                                                       |                                                                                                                                                                                                 | DRAWING NUMBER |                    |                 | ISSUE          |  |
|                                                                       |                                                                                                                                                                                                 | 746-ENG MASTER |                    | ₹               | 1              |  |
| TOUR CONNECTION TO QUALITY & SERVICE                                  |                                                                                                                                                                                                 |                |                    |                 |                |  |