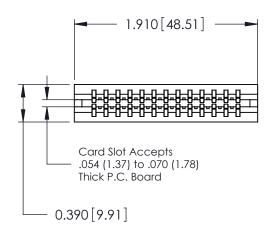

THIS IS A C.A.D. GENERATED DRAWING DO NOT MAKE MANUAL REVISIONS TO MASTER.

ISSUE NUMBER

ORIGINAL

Contact Information
525-P.C. Tail, High Point - Tail LG.=.175(4.45)
.125" (3.18mm) Contact Spacing x .250" (6.35mm) Row Spacing