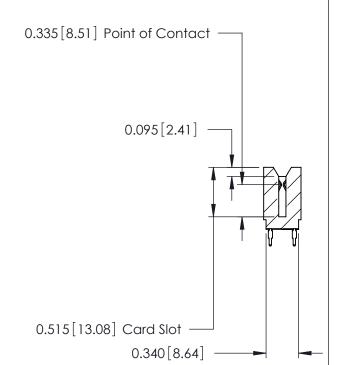

THIS IS A C.A.D. GENERATED DRAWING DO NOT MAKE MANUAL REVISIONS TO MASTER.

ISSUE NUMBER

ORIGINAL

Contact Information
525-P.C. Tail, High Point - Tail LG.=.175(4.45)
.125" (3.18mm) Contact Spacing x .250" (6.35mm) Row Spacing