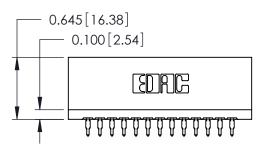

THIS IS A C.A.D. GENERATED DRAWING DO NOT MAKE MANUAL REVISIONS TO MASTER.

ISSUE NUMBER

ORIGINAL

Contact Information
525-P.C. Tail, High Point - Tail LG.=.175(4.45)
.125" (3.18mm) Contact Spacing x .250" (6.35mm) Row Spacing