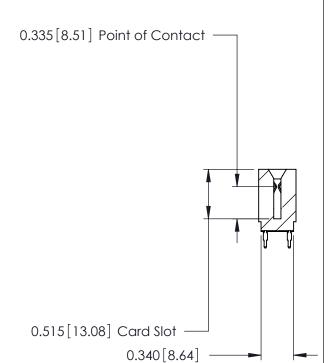

THIS IS A C.A.D. GENERATED DRAWING DO NOT MAKE MANUAL REVISIONS TO MASTER.

ORIGINAL

Contact Information
525-P.C. Tail, High Point - Tail LG.=.175(4.45)
.125" (3.18mm) Contact Spacing x .250" (6.35mm) Row Spacing

| 746 Series Ultra-Mate Card Edge Connector - Press Fit |                    |                   |                                                                                                                                                                                                   | ACAD REFERENCE NO. |       | 746-ENG MASTER |         |
|-------------------------------------------------------|--------------------|-------------------|---------------------------------------------------------------------------------------------------------------------------------------------------------------------------------------------------|--------------------|-------|----------------|---------|
|                                                       |                    |                   |                                                                                                                                                                                                   | DRAWN:             | J.LEE | DATE: AU       | G 20/09 |
| Part Number: 746-026-525-201                          |                    |                   |                                                                                                                                                                                                   | CHECKED:           |       | DATE:          |         |
|                                                       | YOUR CONNECTION TO | EDAC INC          | THESE DRAWINGS AND SPECIFICATIONS ARE THE PROPERTY OF EDAC INC., AND SHALL NOT BE REPRODUCED, OR COPIED OR USED AS THE BASIS FOR THE MANUFACTURE OR SALE OF APPARATUS WITHOUT WRITTEN PERMISSION. | SCALE:             |       | SHEET          | 1 OF 1  |
| 1 1                                                   |                    | TORONTO, ONTARIO  |                                                                                                                                                                                                   | DRAWING NUMBER     |       |                | ISSUE   |
| \ \ \ \ \ \ \ \ \ \ \ \ \ \ \ \ \ \ \                 |                    | CANADA            |                                                                                                                                                                                                   | 746-ENG MASTER     |       | ₹              | 1       |
| 1                                                     | OR CONNECTION TO   | QUALITY & SERVICE |                                                                                                                                                                                                   |                    |       |                |         |