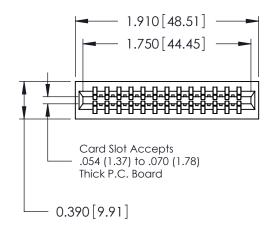

THIS IS A C.A.D. GENERATED DRAWING DO NOT MAKE MANUAL REVISIONS TO MASTER.

ORIGINAL

Contact Information
525-P.C. Tail, High Point - Tail LG.=.175(4.45)
.125" (3.18mm) Contact Spacing x .250" (6.35mm) Row Spacing

| 746 Series Ultra-Mate Card Edge Connector - Press Fit |                    |                   |                                                                                                                                                                                                   | ACAD REFERENCE NO. |       | 746-ENG MASTER |         |
|-------------------------------------------------------|--------------------|-------------------|---------------------------------------------------------------------------------------------------------------------------------------------------------------------------------------------------|--------------------|-------|----------------|---------|
|                                                       |                    |                   |                                                                                                                                                                                                   | DRAWN:             | J.LEE | DATE: AU       | G 20/09 |
| Part Number: 746-026-525-201                          |                    |                   |                                                                                                                                                                                                   | CHECKED:           |       | DATE:          |         |
|                                                       | YOUR CONNECTION TO | EDAC INC          | THESE DRAWINGS AND SPECIFICATIONS ARE THE PROPERTY OF EDAC INC., AND SHALL NOT BE REPRODUCED, OR COPIED OR USED AS THE BASIS FOR THE MANUFACTURE OR SALE OF APPARATUS WITHOUT WRITTEN PERMISSION. | SCALE:             |       | SHEET          | 1 OF 1  |
| 1 1                                                   |                    | TORONTO, ONTARIO  |                                                                                                                                                                                                   | DRAWING NUMBER     |       |                | ISSUE   |
| \ \ \ \ \ \ \ \ \ \ \ \ \ \ \ \ \ \ \                 |                    | CANADA            |                                                                                                                                                                                                   | 746-ENG MASTER     |       | ₹              | 1       |
| 1                                                     | OR CONNECTION TO   | QUALITY & SERVICE |                                                                                                                                                                                                   |                    |       |                |         |