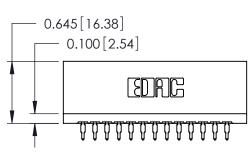

THIS IS A C.A.D. GENERATED DRAWING DO NOT MAKE MANUAL REVISIONS TO MASTER.

ORIGINAL

Contact Information
525-P.C. Tail, High Point - Tail LG.=.175(4.45)
.125" (3.18mm) Contact Spacing x .250" (6.35mm) Row Spacing

| 746 Series Ultra-Mate Card Edge Connector - Press Fit |                    |                   |                                                                                                                                                                                                   | ACAD REFERENCE NO. |       | 746-ENG MASTER |         |
|-------------------------------------------------------|--------------------|-------------------|---------------------------------------------------------------------------------------------------------------------------------------------------------------------------------------------------|--------------------|-------|----------------|---------|
|                                                       |                    |                   |                                                                                                                                                                                                   | DRAWN:             | J.LEE | DATE: AU       | G 20/09 |
| Part Number: 746-026-525-201                          |                    |                   |                                                                                                                                                                                                   | CHECKED:           |       | DATE:          |         |
|                                                       | YOUR CONNECTION TO | EDAC INC          | THESE DRAWINGS AND SPECIFICATIONS ARE THE PROPERTY OF EDAC INC., AND SHALL NOT BE REPRODUCED, OR COPIED OR USED AS THE BASIS FOR THE MANUFACTURE OR SALE OF APPARATUS WITHOUT WRITTEN PERMISSION. | SCALE:             |       | SHEET          | 1 OF 1  |
| 1 1                                                   |                    | TORONTO, ONTARIO  |                                                                                                                                                                                                   | DRAWING NUMBER     |       |                | ISSUE   |
| \ \ \ \ \ \ \ \ \ \ \ \ \ \ \ \ \ \ \                 |                    | CANADA            |                                                                                                                                                                                                   | 746-ENG MASTER     |       | ₹              | 1       |
| 1                                                     | OR CONNECTION TO   | QUALITY & SERVICE |                                                                                                                                                                                                   |                    |       |                |         |