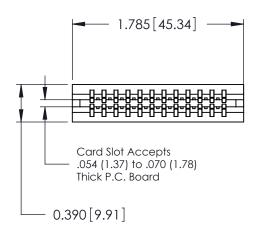

ORIGINAL

Contact Information
545-Wire Wrap, High Point - Tail LG.=.560(14.22)
.125" (3.18mm) Contact Spacing x .250" (6.35mm) Row Spacing

| 746 Series Ultra-Mate Card Edge Connector - Press Fit                                                                                                                                                                                                                                                                                                                                                                                                                                                                                                                                                                                                                                                                                                                                                                                                                                                                                                                                                                                                                                                                                                                                                                                                                                                                                                                                                                                                                                                                                                                                                                                                                                                                                                                                                                                                                                                                                                                                                                                                                                                                          |                                                                                                                                                                                                 |                | ACAD REFERENCE NO. |                 | 746-ENG MASTER |  |
|--------------------------------------------------------------------------------------------------------------------------------------------------------------------------------------------------------------------------------------------------------------------------------------------------------------------------------------------------------------------------------------------------------------------------------------------------------------------------------------------------------------------------------------------------------------------------------------------------------------------------------------------------------------------------------------------------------------------------------------------------------------------------------------------------------------------------------------------------------------------------------------------------------------------------------------------------------------------------------------------------------------------------------------------------------------------------------------------------------------------------------------------------------------------------------------------------------------------------------------------------------------------------------------------------------------------------------------------------------------------------------------------------------------------------------------------------------------------------------------------------------------------------------------------------------------------------------------------------------------------------------------------------------------------------------------------------------------------------------------------------------------------------------------------------------------------------------------------------------------------------------------------------------------------------------------------------------------------------------------------------------------------------------------------------------------------------------------------------------------------------------|-------------------------------------------------------------------------------------------------------------------------------------------------------------------------------------------------|----------------|--------------------|-----------------|----------------|--|
|                                                                                                                                                                                                                                                                                                                                                                                                                                                                                                                                                                                                                                                                                                                                                                                                                                                                                                                                                                                                                                                                                                                                                                                                                                                                                                                                                                                                                                                                                                                                                                                                                                                                                                                                                                                                                                                                                                                                                                                                                                                                                                                                |                                                                                                                                                                                                 | DRAWN:         | J.LEE              | DATE: AUG 20/09 |                |  |
| Part Number: 746-024-545-606                                                                                                                                                                                                                                                                                                                                                                                                                                                                                                                                                                                                                                                                                                                                                                                                                                                                                                                                                                                                                                                                                                                                                                                                                                                                                                                                                                                                                                                                                                                                                                                                                                                                                                                                                                                                                                                                                                                                                                                                                                                                                                   |                                                                                                                                                                                                 | CHECKED:       |                    | DATE:           |                |  |
| EDAC INC TORONTO, ONTARIO CANADA  CANA | THESE DRAWINGS AND SPECIFICATIONS ARE THE PROPERTY OF EDAC INC.,AND SHALL NOT BE REPRODUCED,OR COPIED OR USED AS THE BASIS FOR THE MANUFACTURE OR SALE OF APPARATUS WITHOUT WRITTEN PERMISSION. | SCALE:         |                    | SHEET 1 OF 1    |                |  |
|                                                                                                                                                                                                                                                                                                                                                                                                                                                                                                                                                                                                                                                                                                                                                                                                                                                                                                                                                                                                                                                                                                                                                                                                                                                                                                                                                                                                                                                                                                                                                                                                                                                                                                                                                                                                                                                                                                                                                                                                                                                                                                                                |                                                                                                                                                                                                 | DRAWING NUMBER |                    |                 | ISSUE          |  |
|                                                                                                                                                                                                                                                                                                                                                                                                                                                                                                                                                                                                                                                                                                                                                                                                                                                                                                                                                                                                                                                                                                                                                                                                                                                                                                                                                                                                                                                                                                                                                                                                                                                                                                                                                                                                                                                                                                                                                                                                                                                                                                                                |                                                                                                                                                                                                 | 746-ENG MASTER |                    | ₹               | 1              |  |
| YOUR CONNECTION TO QUALITY & SERVICE                                                                                                                                                                                                                                                                                                                                                                                                                                                                                                                                                                                                                                                                                                                                                                                                                                                                                                                                                                                                                                                                                                                                                                                                                                                                                                                                                                                                                                                                                                                                                                                                                                                                                                                                                                                                                                                                                                                                                                                                                                                                                           |                                                                                                                                                                                                 |                |                    |                 |                |  |