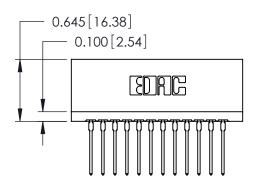

ORIGINAL

Contact Information
545-Wire Wrap, High Point - Tail LG.=.560(14.22)
.125" (3.18mm) Contact Spacing x .250" (6.35mm) Row Spacing

| 746 Series Ultra-Mate Card Edge Connector - Press Fit                                                                                                                                                                                                                                                                                                                                                                                                                                                                                                                                                                                                                                                                                                                                                                                                                                                                                                                                                                                                                                                                                                                                                                                                                                                                                                                                                                                                                                                                                                                                                                                                                                                                                                                                                                                                                                                                                                                                                                                                                                                                          |                                                                                                                                                                                                 |                | ACAD REFERENCE NO. |                 | 746-ENG MASTER |  |
|--------------------------------------------------------------------------------------------------------------------------------------------------------------------------------------------------------------------------------------------------------------------------------------------------------------------------------------------------------------------------------------------------------------------------------------------------------------------------------------------------------------------------------------------------------------------------------------------------------------------------------------------------------------------------------------------------------------------------------------------------------------------------------------------------------------------------------------------------------------------------------------------------------------------------------------------------------------------------------------------------------------------------------------------------------------------------------------------------------------------------------------------------------------------------------------------------------------------------------------------------------------------------------------------------------------------------------------------------------------------------------------------------------------------------------------------------------------------------------------------------------------------------------------------------------------------------------------------------------------------------------------------------------------------------------------------------------------------------------------------------------------------------------------------------------------------------------------------------------------------------------------------------------------------------------------------------------------------------------------------------------------------------------------------------------------------------------------------------------------------------------|-------------------------------------------------------------------------------------------------------------------------------------------------------------------------------------------------|----------------|--------------------|-----------------|----------------|--|
|                                                                                                                                                                                                                                                                                                                                                                                                                                                                                                                                                                                                                                                                                                                                                                                                                                                                                                                                                                                                                                                                                                                                                                                                                                                                                                                                                                                                                                                                                                                                                                                                                                                                                                                                                                                                                                                                                                                                                                                                                                                                                                                                |                                                                                                                                                                                                 | DRAWN:         | J.LEE              | DATE: AUG 20/09 |                |  |
| Part Number: 746-024-545-606                                                                                                                                                                                                                                                                                                                                                                                                                                                                                                                                                                                                                                                                                                                                                                                                                                                                                                                                                                                                                                                                                                                                                                                                                                                                                                                                                                                                                                                                                                                                                                                                                                                                                                                                                                                                                                                                                                                                                                                                                                                                                                   |                                                                                                                                                                                                 | CHECKED:       |                    | DATE:           |                |  |
| EDAC INC TORONTO, ONTARIO CANADA  CANA | THESE DRAWINGS AND SPECIFICATIONS ARE THE PROPERTY OF EDAC INC.,AND SHALL NOT BE REPRODUCED,OR COPIED OR USED AS THE BASIS FOR THE MANUFACTURE OR SALE OF APPARATUS WITHOUT WRITTEN PERMISSION. | SCALE:         |                    | SHEET 1 OF 1    |                |  |
|                                                                                                                                                                                                                                                                                                                                                                                                                                                                                                                                                                                                                                                                                                                                                                                                                                                                                                                                                                                                                                                                                                                                                                                                                                                                                                                                                                                                                                                                                                                                                                                                                                                                                                                                                                                                                                                                                                                                                                                                                                                                                                                                |                                                                                                                                                                                                 | DRAWING NUMBER |                    |                 | ISSUE          |  |
|                                                                                                                                                                                                                                                                                                                                                                                                                                                                                                                                                                                                                                                                                                                                                                                                                                                                                                                                                                                                                                                                                                                                                                                                                                                                                                                                                                                                                                                                                                                                                                                                                                                                                                                                                                                                                                                                                                                                                                                                                                                                                                                                |                                                                                                                                                                                                 | 746-ENG MASTER |                    | ₹               | 1              |  |
| YOUR CONNECTION TO QUALITY & SERVICE                                                                                                                                                                                                                                                                                                                                                                                                                                                                                                                                                                                                                                                                                                                                                                                                                                                                                                                                                                                                                                                                                                                                                                                                                                                                                                                                                                                                                                                                                                                                                                                                                                                                                                                                                                                                                                                                                                                                                                                                                                                                                           |                                                                                                                                                                                                 |                |                    |                 |                |  |