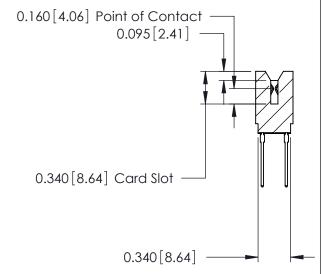

ORIGINAL

Contact Information
545-Wire Wrap, High Point - Tail LG.=.560(14.22)
.125" (3.18mm) Contact Spacing x .250" (6.35mm) Row Spacing

| 746 Series Ultra-Mate Card Edge Connector - Press Fit                                                                                                                                                                                                                                                                                                                                                                                                                                                                                                                                                                                                                                                                                                                                                                                                                                                                                                                                                                                                                                                                                                                                                                                                                                                                                                                                                                                                                                                                                                                                                                                                                                                                                                                                                                                                                                                                                                                                                                                                                                                                          |                                                                                                                                                                                                 |                | ACAD REFERENCE NO. |                 | 746-ENG MASTER |  |
|--------------------------------------------------------------------------------------------------------------------------------------------------------------------------------------------------------------------------------------------------------------------------------------------------------------------------------------------------------------------------------------------------------------------------------------------------------------------------------------------------------------------------------------------------------------------------------------------------------------------------------------------------------------------------------------------------------------------------------------------------------------------------------------------------------------------------------------------------------------------------------------------------------------------------------------------------------------------------------------------------------------------------------------------------------------------------------------------------------------------------------------------------------------------------------------------------------------------------------------------------------------------------------------------------------------------------------------------------------------------------------------------------------------------------------------------------------------------------------------------------------------------------------------------------------------------------------------------------------------------------------------------------------------------------------------------------------------------------------------------------------------------------------------------------------------------------------------------------------------------------------------------------------------------------------------------------------------------------------------------------------------------------------------------------------------------------------------------------------------------------------|-------------------------------------------------------------------------------------------------------------------------------------------------------------------------------------------------|----------------|--------------------|-----------------|----------------|--|
|                                                                                                                                                                                                                                                                                                                                                                                                                                                                                                                                                                                                                                                                                                                                                                                                                                                                                                                                                                                                                                                                                                                                                                                                                                                                                                                                                                                                                                                                                                                                                                                                                                                                                                                                                                                                                                                                                                                                                                                                                                                                                                                                |                                                                                                                                                                                                 | DRAWN:         | J.LEE              | DATE: AUG 20/09 |                |  |
| Part Number: 746-024-545-606                                                                                                                                                                                                                                                                                                                                                                                                                                                                                                                                                                                                                                                                                                                                                                                                                                                                                                                                                                                                                                                                                                                                                                                                                                                                                                                                                                                                                                                                                                                                                                                                                                                                                                                                                                                                                                                                                                                                                                                                                                                                                                   |                                                                                                                                                                                                 | CHECKED:       |                    | DATE:           |                |  |
| EDAC INC TORONTO, ONTARIO CANADA  CANA | THESE DRAWINGS AND SPECIFICATIONS ARE THE PROPERTY OF EDAC INC.,AND SHALL NOT BE REPRODUCED,OR COPIED OR USED AS THE BASIS FOR THE MANUFACTURE OR SALE OF APPARATUS WITHOUT WRITTEN PERMISSION. | SCALE:         |                    | SHEET 1 OF 1    |                |  |
|                                                                                                                                                                                                                                                                                                                                                                                                                                                                                                                                                                                                                                                                                                                                                                                                                                                                                                                                                                                                                                                                                                                                                                                                                                                                                                                                                                                                                                                                                                                                                                                                                                                                                                                                                                                                                                                                                                                                                                                                                                                                                                                                |                                                                                                                                                                                                 | DRAWING NUMBER |                    |                 | ISSUE          |  |
|                                                                                                                                                                                                                                                                                                                                                                                                                                                                                                                                                                                                                                                                                                                                                                                                                                                                                                                                                                                                                                                                                                                                                                                                                                                                                                                                                                                                                                                                                                                                                                                                                                                                                                                                                                                                                                                                                                                                                                                                                                                                                                                                |                                                                                                                                                                                                 | 746-ENG MASTER |                    | ₹               | 1              |  |
| YOUR CONNECTION TO QUALITY & SERVICE                                                                                                                                                                                                                                                                                                                                                                                                                                                                                                                                                                                                                                                                                                                                                                                                                                                                                                                                                                                                                                                                                                                                                                                                                                                                                                                                                                                                                                                                                                                                                                                                                                                                                                                                                                                                                                                                                                                                                                                                                                                                                           |                                                                                                                                                                                                 |                |                    |                 |                |  |