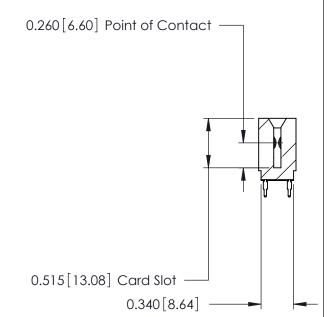

THIS IS A C.A.D. GENERATED DRAWING DO NOT MAKE MANUAL REVISIONS TO MASTER.

ISSUE NUMBER

ORIGINAL

Contact Information
520-P.C. Tail, Regular Point - Tail LG.=.175(4.45)
.125" (3.18mm) Contact Spacing x .250" (6.35mm) Row Spacing