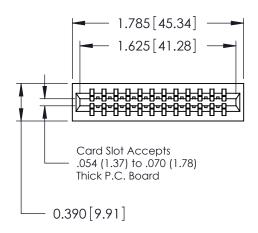

THIS IS A C.A.D. GENERATED DRAWING DO NOT MAKE MANUAL REVISIONS TO MASTER.

ISSUE NUMBER

ORIGINAL

Contact Information
520-P.C. Tail, Regular Point - Tail LG.=.175(4.45)
.125" (3.18mm) Contact Spacing x .250" (6.35mm) Row Spacing