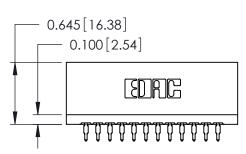

THIS IS A C.A.D. GENERATED DRAWING DO NOT MAKE MANUAL REVISIONS TO MASTER.

ISSUE NUMBER

ORIGINAL

Contact Information
520-P.C. Tail, Regular Point - Tail LG.=.175(4.45)
.125" (3.18mm) Contact Spacing x .250" (6.35mm) Row Spacing