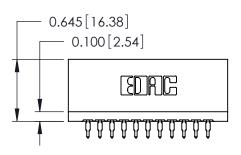

ORIGINAL

Contact Information
520-P.C. Tail, Regular Point - Tail LG.=.175(4.45)
.125" (3.18mm) Contact Spacing x .250" (6.35mm) Row Spacing

| 746 Series Ultra-Mate Card Edge Connector - Press Fit       |                                                                                                                                                                                                 | ACAD REFERENCE NO. |       | 746-ENG MASTER  |      |
|-------------------------------------------------------------|-------------------------------------------------------------------------------------------------------------------------------------------------------------------------------------------------|--------------------|-------|-----------------|------|
|                                                             |                                                                                                                                                                                                 | DRAWN:             | J.LEE | DATE: AUG 20/09 |      |
| Part Number: 746-022-520-606                                |                                                                                                                                                                                                 | CHECKED:           |       | DATE:           |      |
| EDAC INC TORONTO, ONTARIO CANADA VOLUE CONNECTION TO CANADA | THESE DRAWINGS AND SPECIFICATIONS ARE THE PROPERTY OF EDAC INC.,AND SHALL NOT BE REPRODUCED,OR COPIED OR USED AS THE BASIS FOR THE MANUFACTURE OR SALE OF APPARATUS WITHOUT WRITTEN PERMISSION. | SCALE:             |       | SHEET 1         | OF   |
|                                                             |                                                                                                                                                                                                 | DRAWING NUMBER     |       |                 | ISSU |
|                                                             |                                                                                                                                                                                                 | 746-ENG MASTER     |       | ₹               | 1    |
| YOUR CONNECTION TO QUALITY & SERVICE                        |                                                                                                                                                                                                 |                    |       |                 |      |