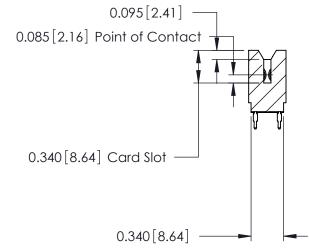

ORIGINAL

Contact Information
520-P.C. Tail, Regular Point - Tail LG.=.175(4.45)
.125" (3.18mm) Contact Spacing x .250" (6.35mm) Row Spacing

| 746 Series Ultra-Mate Card Edge Connector - Press Fit       |                                                                                                                                                                                                 | ACAD REFERENCE NO. |       | 746-ENG MASTER  |      |
|-------------------------------------------------------------|-------------------------------------------------------------------------------------------------------------------------------------------------------------------------------------------------|--------------------|-------|-----------------|------|
|                                                             |                                                                                                                                                                                                 | DRAWN:             | J.LEE | DATE: AUG 20/09 |      |
| Part Number: 746-022-520-606                                |                                                                                                                                                                                                 | CHECKED:           |       | DATE:           |      |
| EDAC INC TORONTO, ONTARIO CANADA VOLUE CONNECTION TO CANADA | THESE DRAWINGS AND SPECIFICATIONS ARE THE PROPERTY OF EDAC INC.,AND SHALL NOT BE REPRODUCED,OR COPIED OR USED AS THE BASIS FOR THE MANUFACTURE OR SALE OF APPARATUS WITHOUT WRITTEN PERMISSION. | SCALE:             |       | SHEET 1         | OF   |
|                                                             |                                                                                                                                                                                                 | DRAWING NUMBER     |       |                 | ISSU |
|                                                             |                                                                                                                                                                                                 | 746-ENG MASTER     |       | ₹               | 1    |
| YOUR CONNECTION TO QUALITY & SERVICE                        |                                                                                                                                                                                                 |                    |       |                 |      |