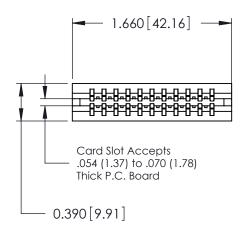

ORIGINAL

Contact Information
520-P.C. Tail, Regular Point - Tail LG.=.175(4.45)
.125" (3.18mm) Contact Spacing x .250" (6.35mm) Row Spacing

| 746 Series Ultra-Mate Card Edge Connector - Press Fit       |                                                                                                                                                                                                 | ACAD REFERENCE NO. |       | 746-ENG MASTER  |      |
|-------------------------------------------------------------|-------------------------------------------------------------------------------------------------------------------------------------------------------------------------------------------------|--------------------|-------|-----------------|------|
|                                                             |                                                                                                                                                                                                 | DRAWN:             | J.LEE | DATE: AUG 20/09 |      |
| Part Number: 746-022-520-606                                |                                                                                                                                                                                                 | CHECKED:           |       | DATE:           |      |
| EDAC INC TORONTO, ONTARIO CANADA VOLUE CONNECTION TO CANADA | THESE DRAWINGS AND SPECIFICATIONS ARE THE PROPERTY OF EDAC INC.,AND SHALL NOT BE REPRODUCED,OR COPIED OR USED AS THE BASIS FOR THE MANUFACTURE OR SALE OF APPARATUS WITHOUT WRITTEN PERMISSION. | SCALE:             |       | SHEET 1         | OF   |
|                                                             |                                                                                                                                                                                                 | DRAWING NUMBER     |       |                 | ISSU |
|                                                             |                                                                                                                                                                                                 | 746-ENG MASTER     |       | ₹               | 1    |
| YOUR CONNECTION TO QUALITY & SERVICE                        |                                                                                                                                                                                                 |                    |       |                 |      |