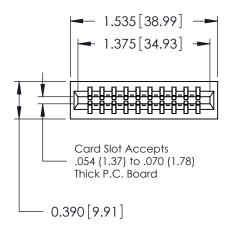

THIS IS A C.A.D. GENERATED DRAWING DO NOT MAKE MANUAL REVISIONS TO MASTER.

ORIGINAL

Contact Information
553-Wire Wrap, Medium Point - Tail LG.=.702(17.83)
.125" (3.18mm) Contact Spacing x .250" (6.35mm) Row Spacing