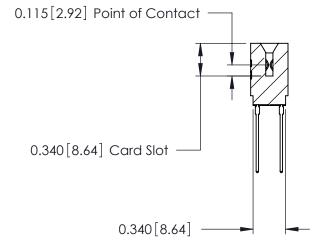

THIS IS A C.A.D. GENERATED DRAWING DO NOT MAKE MANUAL REVISIONS TO MASTER.

ORIGINAL

Contact Information
553-Wire Wrap, Medium Point - Tail LG.=.702(17.83)
.125" (3.18mm) Contact Spacing x .250" (6.35mm) Row Spacing