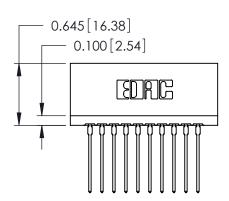

THIS IS A C.A.D. GENERATED DRAWING DO NOT MAKE MANUAL REVISIONS TO MASTER.

ORIGINAL

Contact Information
553-Wire Wrap, Medium Point - Tail LG.=.702(17.83)
.125" (3.18mm) Contact Spacing x .250" (6.35mm) Row Spacing