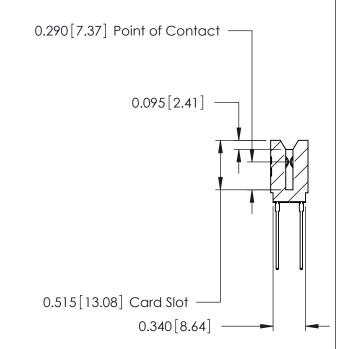

THIS IS A C.A.D. GENERATED DRAWING DO NOT MAKE MANUAL REVISIONS TO MASTER.

ISSUE NUMBER

ORIGINAL

746-ENG MASTER
DATE: AUG 20/09

SHEET 1 OF 1

ISSUE

DATE:

Contact Information
553-Wire Wrap, Medium Point - Tail LG.=.702(17.83)
.125" (3.18mm) Contact Spacing x .250" (6.35mm) Row Spacing