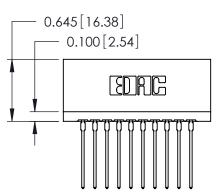

THIS IS A C.A.D. GENERATED DRAWING DO NOT MAKE MANUAL REVISIONS TO MASTER.

ISSUE NUMBER

ORIGINAL

746-ENG MASTER
DATE: AUG 20/09

SHEET 1 OF 1

ISSUE

DATE:

Contact Information
553-Wire Wrap, Medium Point - Tail LG.=.702(17.83)
.125" (3.18mm) Contact Spacing x .250" (6.35mm) Row Spacing