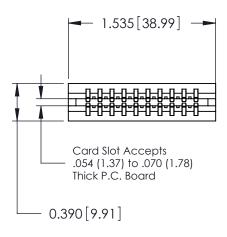

THIS IS A C.A.D. GENERATED DRAWING DO NOT MAKE MANUAL REVISIONS TO MASTER.

ISSUE NUMBER

ORIGINAL

746-ENG MASTER
DATE: AUG 20/09

SHEET 1 OF 1

ISSUE

DATE:

Contact Information
553-Wire Wrap, Medium Point - Tail LG.=.702(17.83)
.125" (3.18mm) Contact Spacing x .250" (6.35mm) Row Spacing