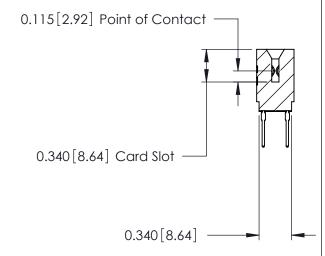

THIS IS A C.A.D. GENERATED DRAWING DO NOT MAKE MANUAL REVISIONS TO MASTER.

ORIGINAL

Contact Information
527-P.C. Tail, High Point - Tail LG.=.375(9.53)
.125" (3.18mm) Contact Spacing x .250" (6.35mm) Row Spacing