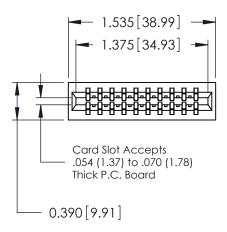

THIS IS A C.A.D. GENERATED DRAWING DO NOT MAKE MANUAL REVISIONS TO MASTER.

ORIGINAL

Contact Information
527-P.C. Tail, High Point - Tail LG.=.375(9.53)
.125" (3.18mm) Contact Spacing x .250" (6.35mm) Row Spacing