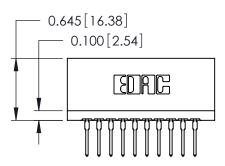

THIS IS A C.A.D. GENERATED DRAWING DO NOT MAKE MANUAL REVISIONS TO MASTER.

ORIGINAL

Contact Information
527-P.C. Tail, High Point - Tail LG.=.375(9.53)
.125" (3.18mm) Contact Spacing x .250" (6.35mm) Row Spacing