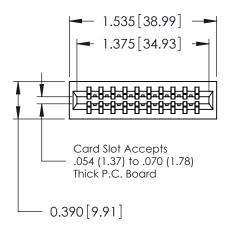

ORIGINAL

Contact Information
520-P.C. Tail, Regular Point - Tail LG.=.175(4.45)
.125" (3.18mm) Contact Spacing x .250" (6.35mm) Row Spacing

| 746 Series Ultra-Mate Card Edge Connector - Press Fit |                                                                                                                                                                                                 | ACAD REFERENCE NO. |       | 746-ENG MASTER  |       |
|-------------------------------------------------------|-------------------------------------------------------------------------------------------------------------------------------------------------------------------------------------------------|--------------------|-------|-----------------|-------|
|                                                       |                                                                                                                                                                                                 | DRAWN:             | J.LEE | DATE: AUG 20/09 |       |
| Part Number: 746-020-520-601                          |                                                                                                                                                                                                 | CHECKED:           |       | DATE:           |       |
|                                                       | THESE DRAWINGS AND SPECIFICATIONS ARE THE PROPERTY OF EDAC INC.,AND SHALL NOT BE REPRODUCED,OR COPIED OR USED AS THE BASIS FOR THE MANUFACTURE OR SALE OF APPARATUS WITHOUT WRITTEN PERMISSION. | SCALE:             |       | SHEET 1         | OF 1  |
| TORONTO, ONTARIO SHALL NOT E                          |                                                                                                                                                                                                 | DRAWING NUMBER     |       |                 | ISSUE |
| MANUFACTU                                             |                                                                                                                                                                                                 | 746-ENG MASTER     |       | ₹               | 1     |
| WITHOUT WE WITHOUT WE                                 |                                                                                                                                                                                                 |                    |       |                 |       |