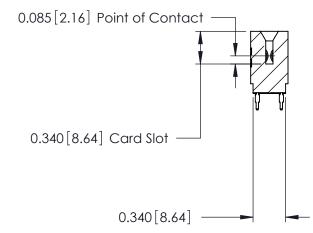

ORIGINAL

Contact Information
520-P.C. Tail, Regular Point - Tail LG.=.175(4.45)
.125" (3.18mm) Contact Spacing x .250" (6.35mm) Row Spacing

| 746 Series Ultra-Mate Card Edge Connector - Press Fit |                                                                                                                                                                                                 | ACAD REFERENCE NO. |       | 746-ENG MASTER  |       |
|-------------------------------------------------------|-------------------------------------------------------------------------------------------------------------------------------------------------------------------------------------------------|--------------------|-------|-----------------|-------|
|                                                       |                                                                                                                                                                                                 | DRAWN:             | J.LEE | DATE: AUG 20/09 |       |
| Part Number: 746-020-520-601                          |                                                                                                                                                                                                 | CHECKED:           |       | DATE:           |       |
|                                                       | THESE DRAWINGS AND SPECIFICATIONS ARE THE PROPERTY OF EDAC INC.,AND SHALL NOT BE REPRODUCED,OR COPIED OR USED AS THE BASIS FOR THE MANUFACTURE OR SALE OF APPARATUS WITHOUT WRITTEN PERMISSION. | SCALE:             |       | SHEET 1         | OF 1  |
| TORONTO, ONTARIO SHALL NOT E                          |                                                                                                                                                                                                 | DRAWING NUMBER     |       |                 | ISSUE |
| MANUFACTU                                             |                                                                                                                                                                                                 | 746-ENG MASTER     |       | ₹               | 1     |
| WITHOUT WE WITHOUT WE                                 |                                                                                                                                                                                                 |                    |       |                 |       |