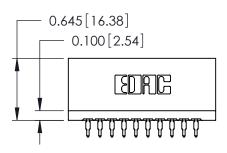

ORIGINAL

Contact Information
520-P.C. Tail, Regular Point - Tail LG.=.175(4.45)
.125" (3.18mm) Contact Spacing x .250" (6.35mm) Row Spacing

| 746 Series Ultra-Mate Card Edge Connector - Press Fit |                                                                                                                                                                                                 | ACAD REFERENCE NO. |       | 746-ENG MASTER  |       |
|-------------------------------------------------------|-------------------------------------------------------------------------------------------------------------------------------------------------------------------------------------------------|--------------------|-------|-----------------|-------|
|                                                       |                                                                                                                                                                                                 | DRAWN:             | J.LEE | DATE: AUG 20/09 |       |
| Part Number: 746-020-520-601                          |                                                                                                                                                                                                 | CHECKED:           |       | DATE:           |       |
|                                                       | THESE DRAWINGS AND SPECIFICATIONS ARE THE PROPERTY OF EDAC INC.,AND SHALL NOT BE REPRODUCED,OR COPIED OR USED AS THE BASIS FOR THE MANUFACTURE OR SALE OF APPARATUS WITHOUT WRITTEN PERMISSION. | SCALE:             |       | SHEET 1         | OF 1  |
| TORONTO, ONTARIO SHALL NOT E                          |                                                                                                                                                                                                 | DRAWING NUMBER     |       |                 | ISSUE |
| MANUFACTU                                             |                                                                                                                                                                                                 | 746-ENG MASTER     |       | ₹               | 1     |
| WITHOUT WE WITHOUT WE                                 |                                                                                                                                                                                                 |                    |       |                 |       |