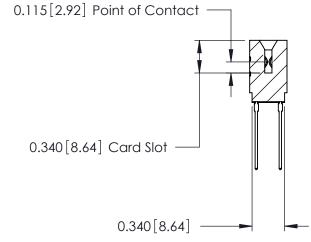

THIS IS A C.A.D. GENERATED DRAWING DO NOT MAKE MANUAL REVISIONS TO MASTER.

ORIGINAL

Contact Information
553-Wire Wrap, Medium Point - Tail LG.=.702(17.83)
.125" (3.18mm) Contact Spacing x .250" (6.35mm) Row Spacing