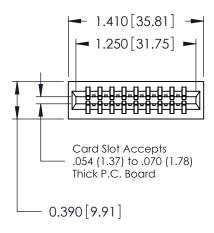

THIS IS A C.A.D. GENERATED DRAWING DO NOT MAKE MANUAL REVISIONS TO MASTER.

ORIGINAL

Contact Information
553-Wire Wrap, Medium Point - Tail LG.=.702(17.83)
.125" (3.18mm) Contact Spacing x .250" (6.35mm) Row Spacing