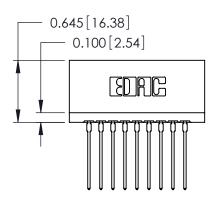

THIS IS A C.A.D. GENERATED DRAWING DO NOT MAKE MANUAL REVISIONS TO MASTER.

ORIGINAL

Contact Information
553-Wire Wrap, Medium Point - Tail LG.=.702(17.83)
.125" (3.18mm) Contact Spacing x .250" (6.35mm) Row Spacing