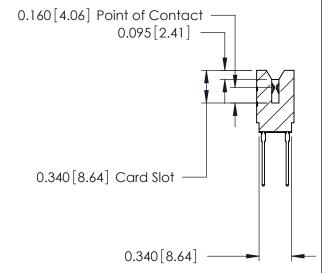

THIS IS A C.A.D. GENERATED DRAWING DO NOT MAKE MANUAL REVISIONS TO MASTER.

ORIGINAL

Contact Information
545-Wire Wrap, High Point - Tail LG.=.560(14.22)
.125" (3.18mm) Contact Spacing x .250" (6.35mm) Row Spacing