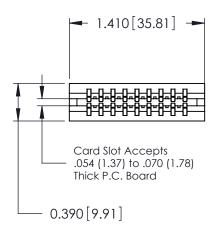

THIS IS A C.A.D. GENERATED DRAWING DO NOT MAKE MANUAL REVISIONS TO MASTER.

ORIGINAL

Contact Information
545-Wire Wrap, High Point - Tail LG.=.560(14.22)
.125" (3.18mm) Contact Spacing x .250" (6.35mm) Row Spacing