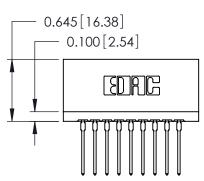

THIS IS A C.A.D. GENERATED DRAWING DO NOT MAKE MANUAL REVISIONS TO MASTER.

ORIGINAL

Contact Information
545-Wire Wrap, High Point - Tail LG.=.560(14.22)
.125" (3.18mm) Contact Spacing x .250" (6.35mm) Row Spacing