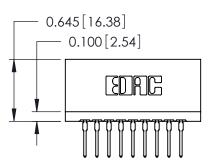

THIS IS A C.A.D. GENERATED DRAWING DO NOT MAKE MANUAL REVISIONS TO MASTER.

ORIGINAL

Contact Information
527-P.C. Tail, High Point - Tail LG.=.375(9.53)
.125" (3.18mm) Contact Spacing x .250" (6.35mm) Row Spacing