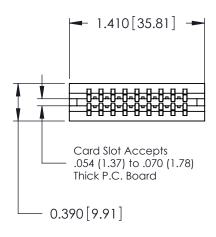

THIS IS A C.A.D. GENERATED DRAWING DO NOT MAKE MANUAL REVISIONS TO MASTER.

ORIGINAL

Contact Information
527-P.C. Tail, High Point - Tail LG.=.375(9.53)
.125" (3.18mm) Contact Spacing x .250" (6.35mm) Row Spacing