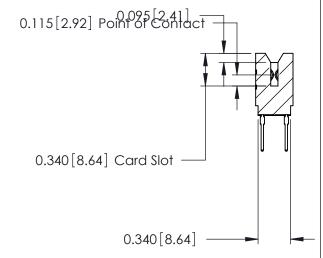

THIS IS A C.A.D. GENERATED DRAWING DO NOT MAKE MANUAL REVISIONS TO MASTER.

ORIGINAL

Contact Information
527-P.C. Tail, High Point - Tail LG.=.375(9.53)
.125" (3.18mm) Contact Spacing x .250" (6.35mm) Row Spacing