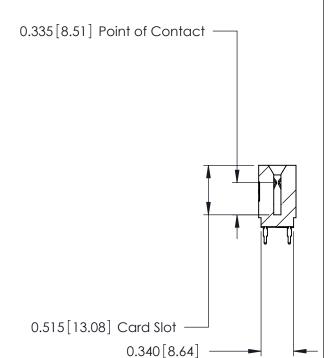

THIS IS A C.A.D. GENERATED DRAWING DO NOT MAKE MANUAL REVISIONS TO MASTER.

ORIGINAL

Contact Information
525-P.C. Tail, High Point - Tail LG.=.175(4.45)
.125" (3.18mm) Contact Spacing x .250" (6.35mm) Row Spacing