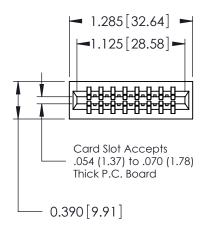

THIS IS A C.A.D. GENERATED DRAWING DO NOT MAKE MANUAL REVISIONS TO MASTER.

ORIGINAL

Contact Information
525-P.C. Tail, High Point - Tail LG.=.175(4.45)
.125" (3.18mm) Contact Spacing x .250" (6.35mm) Row Spacing