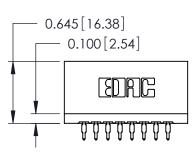

THIS IS A C.A.D. GENERATED DRAWING DO NOT MAKE MANUAL REVISIONS TO MASTER.

ORIGINAL

Contact Information
525-P.C. Tail, High Point - Tail LG.=.175(4.45)
.125" (3.18mm) Contact Spacing x .250" (6.35mm) Row Spacing