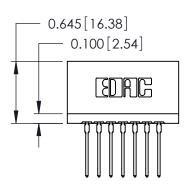

ORIGINAL

Contact Information
540-Wire Wrap, Regular Point - Tail LG.=.560(14.22)
.125" (3.18mm) Contact Spacing x .250" (6.35mm) Row Spacing

| 746 Series Ultra-Mate Card Edge Connector - Press Fit |                   |                                                                                                                                                                                                   |                | ACAD REFERENCE NO. 746-ENG MAS |                 | MASTER |
|-------------------------------------------------------|-------------------|---------------------------------------------------------------------------------------------------------------------------------------------------------------------------------------------------|----------------|--------------------------------|-----------------|--------|
| · ·                                                   |                   |                                                                                                                                                                                                   | DRAWN:         | J.LEE                          | DATE: AUG 20/09 |        |
| Part Number: 746-014-540-606                          |                   |                                                                                                                                                                                                   | CHECKED:       |                                | DATE:           |        |
|                                                       | EDAC INC          | THESE DRAWINGS AND SPECIFICATIONS ARE THE PROPERTY OF EDAC INC., AND SHALL NOT BE REPRODUCED, OR COPIED OR USED AS THE BASIS FOR THE MANUFACTURE OR SALE OF APPARATUS WITHOUT WRITTEN PERMISSION. | SCALE:         |                                | SHEET 1 OF 1    |        |
|                                                       | TORONTO, ONTARIO  |                                                                                                                                                                                                   | DRAWING NUMBER |                                |                 | ISSUE  |
|                                                       | CANADA            |                                                                                                                                                                                                   | 746-ENG MASTER |                                | ₹               | 1      |
| YOUR CONNECTION TO                                    | QUALITY & SERVICE |                                                                                                                                                                                                   |                |                                |                 |        |