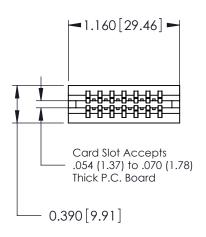

ORIGINAL

Contact Information
540-Wire Wrap, Regular Point - Tail LG.=.560(14.22)
.125" (3.18mm) Contact Spacing x .250" (6.35mm) Row Spacing

| 746 Series Ultra-Mate Card Edge Connector - Press Fit |                   |                                                                                                                                                                                                   |                | ACAD REFERENCE NO. 746-ENG MAS |                 | MASTER |
|-------------------------------------------------------|-------------------|---------------------------------------------------------------------------------------------------------------------------------------------------------------------------------------------------|----------------|--------------------------------|-----------------|--------|
| · ·                                                   |                   |                                                                                                                                                                                                   | DRAWN:         | J.LEE                          | DATE: AUG 20/09 |        |
| Part Number: 746-014-540-606                          |                   |                                                                                                                                                                                                   | CHECKED:       |                                | DATE:           |        |
|                                                       | EDAC INC          | THESE DRAWINGS AND SPECIFICATIONS ARE THE PROPERTY OF EDAC INC., AND SHALL NOT BE REPRODUCED, OR COPIED OR USED AS THE BASIS FOR THE MANUFACTURE OR SALE OF APPARATUS WITHOUT WRITTEN PERMISSION. | SCALE:         |                                | SHEET 1 OF 1    |        |
|                                                       | TORONTO, ONTARIO  |                                                                                                                                                                                                   | DRAWING NUMBER |                                |                 | ISSUE  |
|                                                       | CANADA            |                                                                                                                                                                                                   | 746-ENG MASTER |                                | ₹               | 1      |
| YOUR CONNECTION TO                                    | QUALITY & SERVICE |                                                                                                                                                                                                   |                |                                |                 |        |