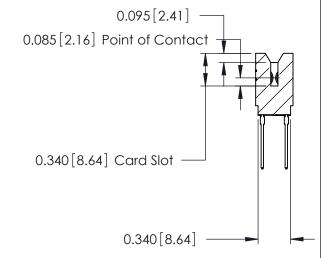

ORIGINAL

Contact Information
540-Wire Wrap, Regular Point - Tail LG.=.560(14.22)
.125" (3.18mm) Contact Spacing x .250" (6.35mm) Row Spacing

| 746 Series Ultra-Mate Card Edge Connector - Press Fit |                   |                                                                                                                                                                                                   |                | ACAD REFERENCE NO. 746-ENG MAS |                 | MASTER |
|-------------------------------------------------------|-------------------|---------------------------------------------------------------------------------------------------------------------------------------------------------------------------------------------------|----------------|--------------------------------|-----------------|--------|
| · ·                                                   |                   |                                                                                                                                                                                                   | DRAWN:         | J.LEE                          | DATE: AUG 20/09 |        |
| Part Number: 746-014-540-606                          |                   |                                                                                                                                                                                                   | CHECKED:       |                                | DATE:           |        |
|                                                       | EDAC INC          | THESE DRAWINGS AND SPECIFICATIONS ARE THE PROPERTY OF EDAC INC., AND SHALL NOT BE REPRODUCED, OR COPIED OR USED AS THE BASIS FOR THE MANUFACTURE OR SALE OF APPARATUS WITHOUT WRITTEN PERMISSION. | SCALE:         |                                | SHEET 1 OF 1    |        |
|                                                       | TORONTO, ONTARIO  |                                                                                                                                                                                                   | DRAWING NUMBER |                                |                 | ISSUE  |
|                                                       | CANADA            |                                                                                                                                                                                                   | 746-ENG MASTER |                                | ₹               | 1      |
| YOUR CONNECTION TO                                    | QUALITY & SERVICE |                                                                                                                                                                                                   |                |                                |                 |        |